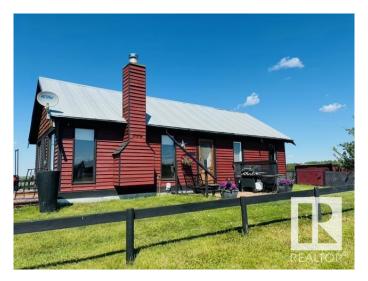

### \$460,000

3 Bedroom, 1.00 Bathroom, 808 sqft Rural on 9.69 Acres

None, Rural Sturgeon County, AB

A rare opportunity to own 9.69 acres of serene countryside, free from subdivision restrictions! Just north of Morinville, and just 30 minutes from St. Albert. This unique home is ithe perfect starter homestead or house property. The charming home features 3 bedrooms, a living room, dining room and kitchen, one bath with shower. An undeveloped loft offers extra potential to add even more living space perhaps an office? Enjoy peaceful mornings on the patio or deck while watching your horses graze. The land is nearly fully fenced and cross-fenced, with lush pastures, a large horse shelter, an old granary for storage, and an automatic waterer. A huge shop includes a single garage door, cement floor, power, a large workbench, and a tack room. Additional perks include a garden/wood shed, well, natural gas, septic system, wind fence, and newly planted trees. Drilled well. Surrounded by farmers' fields with stunning viewsâ€"this is country living at its finest! Convenient to Camilla School in RQB.

Built in 1974