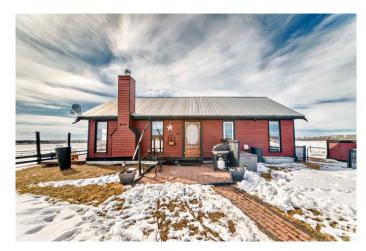

### \$460,000

3 Bedroom, 1.00 Bathroom, 808 sqft Rural on 9.69 Acres

None, Rural Sturgeon County, AB

A rare opportunity to own 9.69 acres of serene countryside, free from subdivision restrictions! Just north of Morinville, and just 30 minutes from St. Albert. This unique home is ithe perfect starter homestead or house property. The charming home features 3 bedrooms, a living room, dining room and kitchen, one bath with shower. An undeveloped loft offers extra potential to add even more living space perhaps an office? Enjoy peaceful mornings on the patio or deck while watching your horses graze. The land is nearly fully fenced and cross-fenced, with lush pastures, a large horse shelter, an old granary for storage, and an automatic waterer. A huge shop includes a single garage door, cement floor, power, a large workbench, and a tack room. Additional perks include a garden/wood shed, well, natural gas, septic system, wind fence, and newly planted trees. Drilled well. Surrounded by farmers' fields with stunning viewsâ€"this is country living at its finest! Convenient to Camilla School in RQB.

Built in 1974