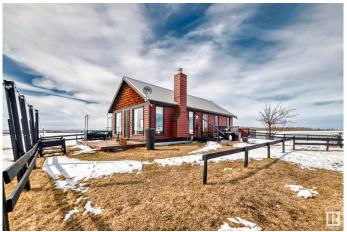

### \$460,000

3 Bedroom, 1.00 Bathroom, 808 sqft Rural on 9.69 Acres

None, Rural Sturgeon County, AB

A rare opportunity to own 9.69 acres of serene countryside, free from subdivision restrictions! Just north of Morinville, and just 30 minutes from St. Albert. This unique home is ithe perfect starter homestead or house property. The charming home features 3 bedrooms, a living room, dining room and kitchen, one bath with shower. An undeveloped loft offers extra potential to add even more living space perhaps an office? Enjoy peaceful mornings on the patio or deck while watching your horses graze. The land is nearly fully fenced and cross-fenced, with lush pastures, a large horse shelter, an old granary for storage, and an automatic waterer. A huge shop includes a single garage door, cement floor, power, a large workbench, and a tack room. Additional perks include a garden/wood shed, well, natural gas, septic system, wind fence, and newly planted trees. Drilled well. Surrounded by farmers' fields with stunning viewsâ€"this is country living at its finest! Convenient to Camilla School in RQB.

Built in 1974