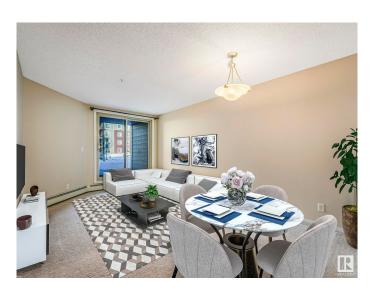

## \$155,000

1 Bedroom, 1.00 Bathroom, 589 sqft Condo / Townhouse on 0.00 Acres

Walker, Edmonton, AB

Introducing Walker Lake Gate LOW CONDO FEES This unit is ideal for investors or first-time homebuyers! This 1-bedroom PLUS DEN with IN SUITE LAUNDRY is ready for a new owner. The Radius Plan offers a spacious main floor with a west-facing view. FRESHLY PAINTED THROUGHOUT, Professionally cleaned and carpets cleaned as well. Just move in and unpack! Upgrades include granite countertops, stainless steel appliances, tile tub surround, and in suite front-load washer/dryer. The open concept living area with eat at island leads to a large terrace, perfect for relaxing. Conveniently located near shopping, schools, recreation, and public transit, with easy access to major routes and the airport. Don't miss this opportunity!