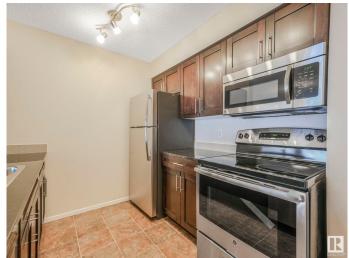

## \$155,000

1 Bedroom, 1.00 Bathroom, 589 sqft Condo / Townhouse on 0.00 Acres

Walker, Edmonton, AB

Introducing Walker Lake Gate LOW CONDO FEES This unit is ideal for investors or first-time homebuyers! This 1-bedroom PLUS DEN with IN SUITE LAUNDRY is ready for a new owner. The Radius Plan offers a spacious main floor with a west-facing view. FRESHLY PAINTED THROUGHOUT, Professionally cleaned and carpets cleaned as well. Just move in and unpack! Upgrades include granite countertops, stainless steel appliances, tile tub surround, and in suite front-load washer/dryer. The open concept living area with eat at island leads to a large terrace, perfect for relaxing. Conveniently located near shopping, schools, recreation, and public transit, with easy access to major routes and the airport. Don't miss this opportunity!

#### Interior

Appliances Dishwasher-Built-In, Microwave Hood Fan, Refrigerator, Stacked

Washer/Dryer

Heating Baseboard, Natural Gas