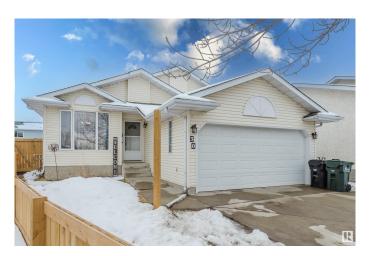

# \$485,000 - 30 Davy Crescent, Sherwood Park

MLS® #E4428813

## \$485,000

4 Bedroom, 3.00 Bathroom, 1,077 sqft Single Family on 0.00 Acres

Davidson Creek, Sherwood Park, AB

This 4-level split is quite a find, With space and charm so well-designed. Four bedrooms give you room to grow, A yard so big, let gardens flow! The parking's plenty, bring your ride, Cars, RVsâ€"just step inside. Bright and airy, filled with light, A place that feels just right at night. Cozy corners, open space, A welcoming and warm embrace. Come take a look, don't miss your chance, A home like this deserves a glance!

#### **Exterior**

Exterior Wood, Vinyl

Exterior Features Fenced, Low Maintenance Landscape, No Back Lane, No Through

Road, Schools, Shopping Nearby

Roof Asphalt Shingles

Construction Wood, Vinyl

Foundation Concrete Perimeter