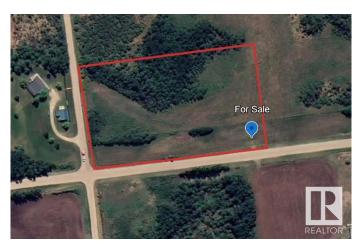

#### \$210,000

0 Bedroom, 0.00 Bathroom, Rural on 4.89 Acres

None, Rural Sturgeon County, AB

Escape to your own private retreat just 6.4 km west of RiviÃ"re Qui Barre. This rural gem sits outside any subdivision, offering unmatched privacy, wide-open space, and fewer restrictionsâ€"perfect for crafting your dream home exactly as you envision it. Surrounded by authentic Alberta farmland, this peaceful parcel is tucked down a quiet road with minimal traffic. Ready for immediate occupancy, it's a blank canvas awaiting your personal touch. Come stake your claim in true countryside living! \*\*Property lines in images are approximate only\*