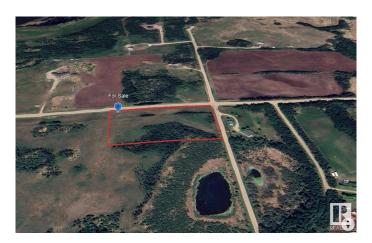

#### \$210,000

0 Bedroom, 0.00 Bathroom, Rural on 4.89 Acres

None, Rural Sturgeon County, AB

Escape to your own private retreat just 6.4 km west of RiviÃ"re Qui Barre. This rural gem sits outside any subdivision, offering unmatched privacy, wide-open space, and fewer restrictionsâ€"perfect for crafting your dream home exactly as you envision it. Surrounded by authentic Alberta farmland, this peaceful parcel is tucked down a quiet road with minimal traffic. Ready for immediate occupancy, it's a blank canvas awaiting your personal touch. Come stake your claim in true countryside living! \*\*Property lines in images are approximate only\*