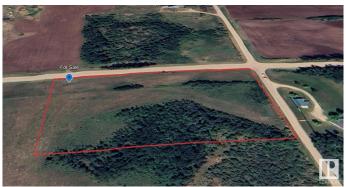

#### \$210,000

0 Bedroom, 0.00 Bathroom, Rural on 4.89 Acres

None, Rural Sturgeon County, AB

Escape to your own private retreat just 6.4 km west of RiviÃ"re Qui Barre. This rural gem sits outside any subdivision, offering unmatched privacy, wide-open space, and fewer restrictionsâ€"perfect for crafting your dream home exactly as you envision it. Surrounded by authentic Alberta farmland, this peaceful parcel is tucked down a quiet road with minimal traffic. Ready for immediate occupancy, it's a blank canvas awaiting your personal touch. Come stake your claim in true countryside living! \*\*Property lines in images are approximate only\*