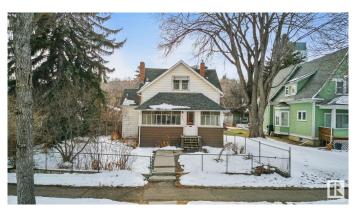

# \$569,000 - 10184 90 Street, Edmonton

MLS® #E4428835

### \$569,000

1 Bedroom, 1.50 Bathroom, 1,132 sqft Single Family on 0.00 Acres

Riverdale, Edmonton, AB

Beautiful and large piece of property right in one of Edmonton's best neighborhoods Riverdale. Proximity to downtown, the River valley, steps away from Dogpatch Bistro and Bread and Butter bakery are the main takeaways with this great 50'x150' property. The home has recently undergone some abatement to get it ready for a large renovation. It can be brought back to life with a renovation or finish the process of bringing it down to make room for new development. There are renovation plans on the home and garage suite plans that are available to be added into the contract. This is definitely one worth considering in your property search!

Built in 1912