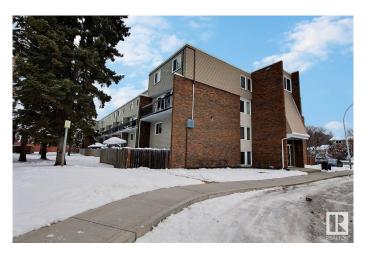

#### \$159,900

3 Bedroom, 1.50 Bathroom, 1,115 sqft Condo / Townhouse on 0.00 Acres

Patricia Heights, Edmonton, AB

An exceptional entry level property. You will not find a better priced 3-bedroom home in West Edmonton. Offering one of the best locations in the complex this 2-story end unit apartment is tucked away in the back corner & comes with a walk out patio. Over 1100 sqft, it is spacious enough for families, you will love the private location & bright sunshine coming in to flood your spacious living spaces. There are 3 bedrooms on the second floor along with 4pc main bathroom. Country Club Estates is conveniently located in the neighborhood of Patricia Heights with many great conveniences like public transit out front, shopping close by, Whitemud Freeway access, WEM & schools in the area. One outside energized parking stall, Pets are permitted with board approval & condo fee includes both heat & water.

#### **Exterior**

Exterior Wood, Brick, Vinyl

Exterior Features Public Transportation, Schools, Shopping Nearby

Roof Tar & Damp; Gravel
Construction Wood, Brick, Vinyl
Foundation Concrete Perimeter