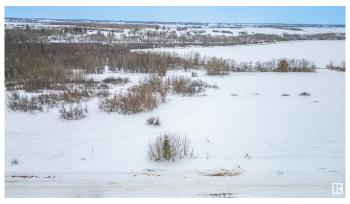

## \$149,000

0 Bedroom, 0.00 Bathroom, Rural on 1.23 Acres

Lily Lake Estates\_MSTU, Rural Sturgeon County, AB

Build your DREAM HOME on this 1.23 acre parcel in the quiet Community of Lily Lake Estates. Enjoy paved roads into the development. This beautiful, level lot backs onto crown land which is adjacent to Lily Lake. This property provides a peaceful, country setting of living close to the water and the opportunity to enjoy non-motorized lake fun, with a quiet canoe or paddleboat on the water....this dream can be your reality, here in Lily Lake Estates! Find new amenties in Gibbons, only 13 min away- local grocery store, gas, restaurants, and Tim Hortons! As well as, schools, medical, dental, banks, and more. A convenient commute to Fort Sask, Edmonton and St. Albert.

### **Exterior**

Exterior Features Backs Onto Lake, Backs Onto Park/Trees, Fruit Trees/Shrubs