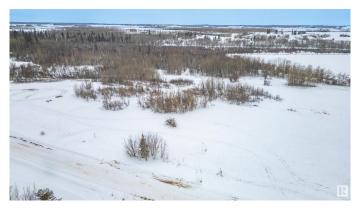

## \$149,000

0 Bedroom, 0.00 Bathroom, Rural on 1.23 Acres

Lily Lake Estates\_MSTU, Rural Sturgeon County, AB

Build your DREAM HOME on this 1.23 acre parcel in the quiet Community of Lily Lake Estates. Enjoy paved roads into the development. This beautiful, level lot backs onto crown land which is adjacent to Lily Lake. This property provides a peaceful, country setting of living close to the water and the opportunity to enjoy non-motorized lake fun, with a quiet canoe or paddleboat on the water....this dream can be your reality, here in Lily Lake Estates! Find new amenties in Gibbons, only 13 min away- local grocery store, gas, restaurants, and Tim Hortons! As well as, schools, medical, dental, banks, and more. A convenient commute to Fort Sask, Edmonton and St. Albert.

### **Exterior**

Exterior Features Backs Onto Lake, Backs Onto Park/Trees, Fruit Trees/Shrubs