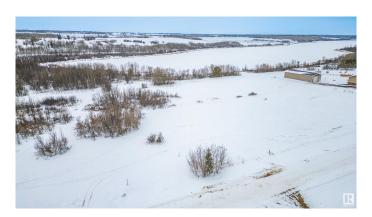

## \$149,000

0 Bedroom, 0.00 Bathroom, Rural on 1.23 Acres

Lily Lake Estates\_MSTU, Rural Sturgeon County, AB

Build your DREAM HOME on this 1.23 acre parcel in the quiet Community of Lily Lake Estates. Enjoy paved roads into the development. This beautiful, level lot backs onto crown land which is adjacent to Lily Lake. This property provides a peaceful, country setting of living close to the water and the opportunity to enjoy non-motorized lake fun, with a quiet canoe or paddleboat on the water....this dream can be your reality, here in Lily Lake Estates! Find new amenties in Gibbons, only 13 min away- local grocery store, gas, restaurants, and Tim Hortons! As well as, schools, medical, dental, banks, and more. A convenient commute to Fort Sask, Edmonton and St. Albert.

### **Exterior**

Exterior Features Backs Onto Lake, Backs Onto Park/Trees, Fruit Trees/Shrubs