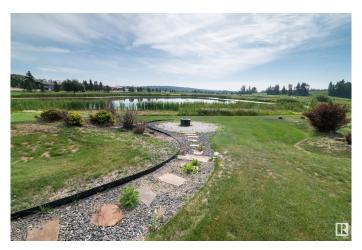

### \$149,702

0 Bedroom, 0.00 Bathroom, Rural on 0.15 Acres

Trestle Creek Golf Resort, Rural Parkland County, AB

ULTIMATE PLAYGROUND…...JUST 1 HOUR WEST OF THE CITYâ€I..SPECTACULAR GOLF RESORTâ€I.MULTIPLE AMENITIES….SOUGHT AFTER LAKESIDE LOCATION….BACKS WATER…. ~!WELCOME HOME!~ This RV lot is owned. not leased and has THOUSANDS of dollars spent. Concrete parking pad, cozy fire-pit area, shed for storage 12 x 12 with roll up door for the golf cart, and all the extra toys… all set on what I would argue THE BEST LOT IN THE ENTIRE DEVELOPMENT!!! Area has a 27 hole gold course, lake and water park (like seriously… the families memories to be made are priceless!). There is an option to purchase the RV\* The second you arrive, be sure to feel your blood pressure drop.. and life at the resort to take over!~