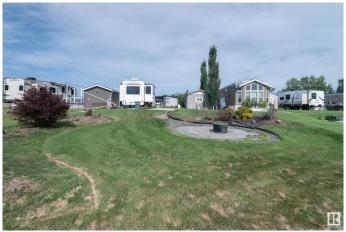

### \$149,702

0 Bedroom, 0.00 Bathroom, Rural on 0.15 Acres

Trestle Creek Golf Resort, Rural Parkland County, AB

ULTIMATE PLAYGROUND…...JUST 1 HOUR WEST OF THE CITYâ€I..SPECTACULAR GOLF RESORTâ€I.MULTIPLE AMENITIES….SOUGHT AFTER LAKESIDE LOCATION….BACKS WATER…. ~!WELCOME HOME!~ This RV lot is owned. not leased and has THOUSANDS of dollars spent. Concrete parking pad, cozy fire-pit area, shed for storage 12 x 12 with roll up door for the golf cart, and all the extra toys… all set on what I would argue THE BEST LOT IN THE ENTIRE DEVELOPMENT!!! Area has a 27 hole gold course, lake and water park (like seriously… the families memories to be made are priceless!). There is an option to purchase the RV\* The second you arrive, be sure to feel your blood pressure drop.. and life at the resort to take over!~