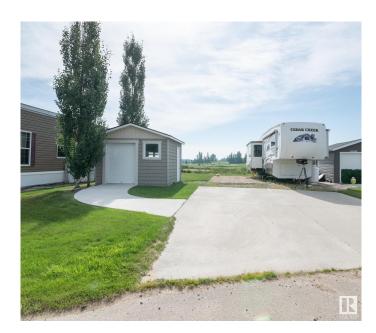

### \$149,702

0 Bedroom, 0.00 Bathroom, Rural on 0.15 Acres

Trestle Creek Golf Resort, Rural Parkland County, AB

ULTIMATE PLAYGROUND…...JUST 1 HOUR WEST OF THE CITYâ€I..SPECTACULAR GOLF RESORTâ€I.MULTIPLE AMENITIES….SOUGHT AFTER LAKESIDE LOCATION….BACKS WATER…. ~!WELCOME HOME!~ This RV lot is owned. not leased and has THOUSANDS of dollars spent. Concrete parking pad, cozy fire-pit area, shed for storage 12 x 12 with roll up door for the golf cart, and all the extra toys… all set on what I would argue THE BEST LOT IN THE ENTIRE DEVELOPMENT!!! Area has a 27 hole gold course, lake and water park (like seriously… the families memories to be made are priceless!). There is an option to purchase the RV\* The second you arrive, be sure to feel your blood pressure drop.. and life at the resort to take over!~