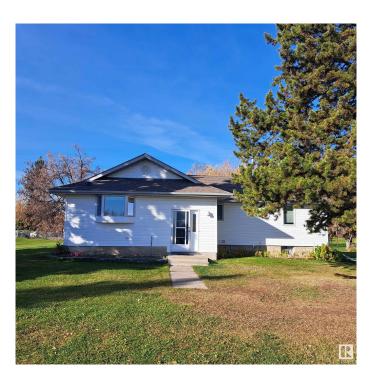

## \$549,900

2 Bedroom, 2.00 Bathroom, 1,335 sqft Rural on 5.76 Acres

St. Francis, Rural Leduc County, AB

St Francis on pavement to the house and garage, 5.76 Acres set up for cattle or horses inside the Leduc County Agriculture District. The home is about 1300Sq' of bright space with a huge country kitchen, corner fireplace, large living room, main floor laundry and 2 good size bedrooms. The basement is very clean with a 3rd bedroom, 4 pc bath, cold room, and room for a 2nd living room. Recent upgrades include septic pump, roof, new furnace, 100 amp power. There is a oversized double garage with work shop, power, flat concrete floor and a wood heater. Yard is well taken care of and has a second well centrally located with tractor tire water tank. Many out buildings, large animal shed and 40x60 Quonset. This is a exceptionally well taken care of fenced property and could fill many rolls from a home and hobby to Agra-business, future green house, or even a potential equipment, storage or rental yard centrally located right on pavement.

## **Essential Information**

MLS® # E4429007 Price \$549,900

Bedrooms 2
Bathrooms 2.00

Full Baths 2

Square Footage 1,335

Acres 5.76

Year Built 1964

Type Rural