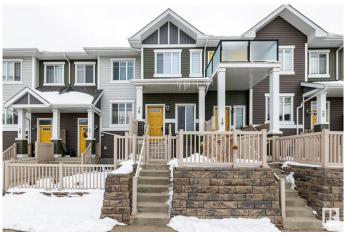

## \$274,900

2 Bedroom, 1.00 Bathroom, 868 sqft Condo / Townhouse on 0.00 Acres

Chappelle Area, Edmonton, AB

Located in the desirable Chappelle area, this stacked townhome offers a private front yard, an attached tandem garage, and excellent curb appeal. The home features two spacious bedrooms, a full bathroom, and an open-concept layout with ample storage and a dedicated laundry space. Enjoy laminate flooring in the main living areas, a tiled bathroom, and cozy carpeting in the bedrooms. Well-maintained and move-in ready, this property is conveniently located within walking distance of Chappelle Gardens amenities and offers quick access to the Anthony Henday and major Southwest roads. With its spacious layout, this home offers versatility and a warm, inviting atmosphere.