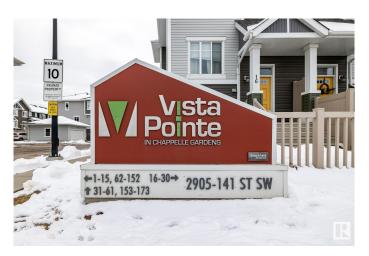

## \$274,900

2 Bedroom, 1.00 Bathroom, 868 sqft Condo / Townhouse on 0.00 Acres

Chappelle Area, Edmonton, AB

Located in the desirable Chappelle area, this stacked townhome offers a private front yard, an attached tandem garage, and excellent curb appeal. The home features two spacious bedrooms, a full bathroom, and an open-concept layout with ample storage and a dedicated laundry space. Enjoy laminate flooring in the main living areas, a tiled bathroom, and cozy carpeting in the bedrooms. Well-maintained and move-in ready, this property is conveniently located within walking distance of Chappelle Gardens amenities and offers quick access to the Anthony Henday and major Southwest roads. With its spacious layout, this home offers versatility and a warm, inviting atmosphere.