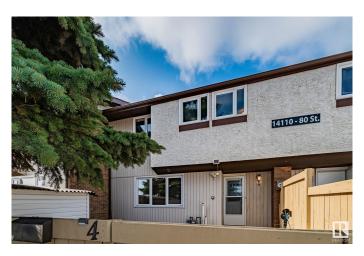

# \$139,900 - 4 14110 80 Street, Edmonton

MLS® #E4429026

### \$139.900

3 Bedroom, 1.00 Bathroom, 929 sqft Condo / Townhouse on 0.00 Acres

Kildare, Edmonton, AB

Welcome home to this charming and affordable 3-bedroom townhouse, ideal for first-time buyers, young couples, or small families. Tucked away in a quiet, family-friendly neighborhood, you're just minutes from Londonderry Mall, Northgate Centre, NAIT, schools, parks, and easy access to Yellowhead Trail. Inside, you'll find a bright and inviting layout with a spacious living area perfect for relaxing or hosting friends. The kitchen offers plenty of cabinet space and flows into a cozy dining nook. Upstairs, three comfortable bedrooms provide room to grow. The unfinished basement is full of potentialâ€"create your dream rec room, home gym, or hobby space. Outside, enjoy a low-maintenance front yard, one dedicated parking stall, and lots of street parking for guests. If you're searching for the perfect mix of value, space, and convenience, this home checks all the boxes.

## **Community Information**

Address 4 14110 80 Street

Area Edmonton
Subdivision Kildare
City Edmonton

County ALBERTA

Province AB

Postal Code T5C 1L6