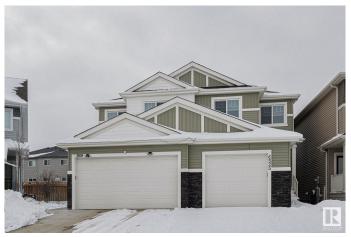

#### \$474.900

3 Bedroom, 2.50 Bathroom, 1,506 sqft Single Family on 0.00 Acres

McConachie Area, Edmonton, AB

This beautiful duplex is located in the family-oriented community of MCCONACHIE. This home boast plenty of NATURAL LIGHT. When entering this home, you come to a large living room with a FIREPLACE, a dining area and a kitchen with STAINLESS STEEL APPLIANCE and WALKTHROUGH PANTRY. The upper level features a master bedroom with WALK-IN CLOSET and ENSUITE BATHROOM. There are 2 additional large bedrooms and a full bathroom. Enjoy the convenience of UPPER-LEVEL LAUNDRY and an ATTACHED single garage. Enjoy the summer in your private fenced backyard featuring a deck. The basement has plenty of potential awaiting your personal development. This home is close to all amenities including public transportation, shopping, restaurants, schools, parks, etc.

Type Single Family

Sub-Type Half Duplex

Style 2 Storey

Status Active

#### **Amenities**

Amenities Deck, See Remarks

Parking Single Garage Attached

#### **Exterior**

Exterior Wood, Vinyl

Exterior Features Fenced, Golf Nearby, Landscaped, Playground Nearby, Public

Transportation, Schools, Shopping Nearby, See Remarks

Roof Asphalt Shingles

Construction Wood, Vinyl