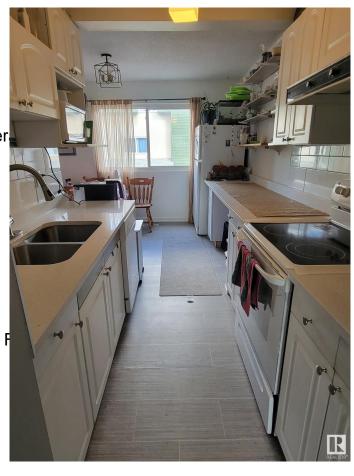

### \$188.000

3 Bedroom, 1.50 Bathroom, 996 sqft Condo / Townhouse on 0.00 Acres

Abbottsfield, Edmonton, AB

INVESTOR or FIRST TIME BUYER MUST SEE! 3BDRM 1.5BATH. New Kitchen countertops and undermount sink and more upgrades. Whether you work in South Edmonton, Sherwood Park, Fort Saskatchewan or the Military base this home is just off of Victoria Trail which has easy access to the Yellowhead and Henday!! This townhome is conveniently located close to schools, transportation and shopping. Has recent updates throughout. Living room enters into backyard which backs on to greenspace. The condo has VERY LOW CONDO FEES at only \$200/month. The entrance level is finished - so you can use it as an office or extra storage. This property is steps away from Abbott School as well as a playground, transportation stops are just outside the complex on the road, shopping with a No Frills, public library and so many other amenities nearby.