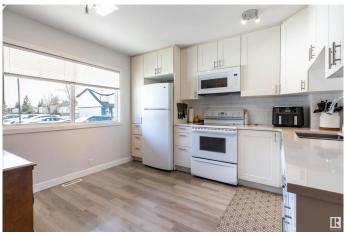

## \$255,000

3 Bedroom, 1.50 Bathroom, 1,165 sqft Condo / Townhouse on 0.00 Acres

La Perle, Edmonton, AB

This exceptional townhome with over 1600 sq ft of living space in the west end neighborhood of La Perle is a treasure. There is a lot of main floor living space between the dining/living space and the kitchen, which has modern cabinets and plenty of usable counter space. Three bedrooms upstairs, including a HUGE master bedroom. Basement has been fully finished as a rec room. Vinyl flooring throughout all levels. Sliding door from the living room leads to a cozy backyard. The parquet pad would be the perfect place to put a pergola. Property includes one parking spot. Located close to everything: schools, parks, shopping, and amenities.