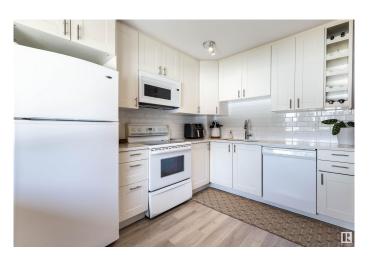

## \$255,000

3 Bedroom, 1.50 Bathroom, 1,165 sqft Condo / Townhouse on 0.00 Acres

La Perle, Edmonton, AB

This exceptional townhome with over 1600 sq ft of living space in the west end neighborhood of La Perle is a treasure. There is a lot of main floor living space between the dining/living space and the kitchen, which has modern cabinets and plenty of usable counter space. Three bedrooms upstairs, including a HUGE master bedroom. Basement has been fully finished as a rec room. Vinyl flooring throughout all levels. Sliding door from the living room leads to a cozy backyard. The parquet pad would be the perfect place to put a pergola. Property includes one parking spot. Located close to everything: schools, parks, shopping, and amenities.