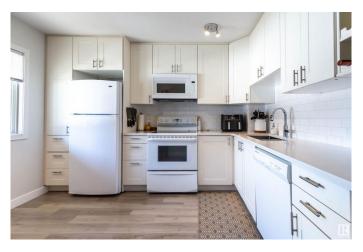

## \$255,000

3 Bedroom, 1.50 Bathroom, 1,165 sqft Condo / Townhouse on 0.00 Acres

La Perle, Edmonton, AB

This exceptional townhome with over 1600 sq ft of living space in the west end neighborhood of La Perle is a treasure. There is a lot of main floor living space between the dining/living space and the kitchen, which has modern cabinets and plenty of usable counter space. Three bedrooms upstairs, including a HUGE master bedroom. Basement has been fully finished as a rec room. Vinyl flooring throughout all levels. Sliding door from the living room leads to a cozy backyard. The parquet pad would be the perfect place to put a pergola. Property includes one parking spot. Located close to everything: schools, parks, shopping, and amenities.