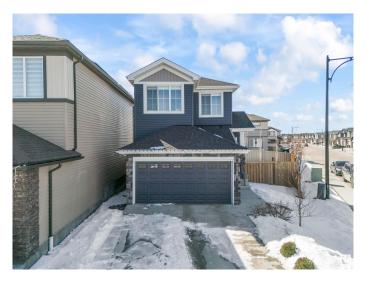

### \$549,000

3 Bedroom, 2.50 Bathroom, 1,640 sqft Single Family on 0.00 Acres

Chappelle Area, Edmonton, AB

Welcome to this well-maintained 3-bedroom, 2.5-bath home located in the desirable Chappelle community. Situated on a pie-shaped corner lot, this property offers extra outdoor space and privacy. The open-concept main floor features a modern kitchen, spacious living room, and plenty of natural light. Upstairs includes a primary suite with a walk-in closet and 4pc ensuite, plus two additional bedrooms and a full bath. Additional highlights include a separate side entrance to the basement, offering future suite potential, and an oversized driveway with parking for up to 4 vehicles. Close to parks, schools, shopping, and public transit.

## **Amenities**

Amenities Air Conditioner, Ceiling 9 ft., Deck, Detectors Smoke, No Animal Home,

No Smoking Home, Patio

Parking Double Garage Attached

#### **Exterior**

Exterior Wood, Vinyl

Exterior Features Airport Nearby, Corner Lot, Fenced, Landscaped, Public Transportation

Roof Asphalt Shingles

Construction Wood, Vinyl

Foundation Concrete Perimeter