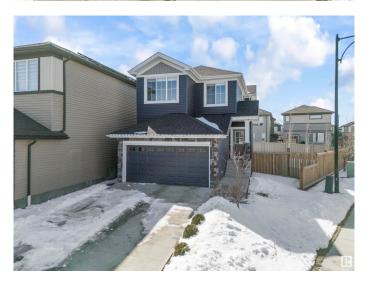

### \$549,000

3 Bedroom, 2.50 Bathroom, 1,640 sqft Single Family on 0.00 Acres

Chappelle Area, Edmonton, AB

Welcome to this well-maintained 3-bedroom, 2.5-bath home located in the desirable Chappelle community. Situated on a pie-shaped corner lot, this property offers extra outdoor space and privacy. The open-concept main floor features a modern kitchen, spacious living room, and plenty of natural light. Upstairs includes a primary suite with a walk-in closet and 4pc ensuite, plus two additional bedrooms and a full bath. Additional highlights include a separate side entrance to the basement, offering future suite potential, and an oversized driveway with parking for up to 4 vehicles. Close to parks, schools, shopping, and public transit.

## **Amenities**

Amenities Air Conditioner, Ceiling 9 ft., Deck, Detectors Smoke, No Animal Home,

No Smoking Home, Patio

Parking Double Garage Attached

#### **Exterior**

Exterior Wood, Vinyl

Exterior Features Airport Nearby, Corner Lot, Fenced, Landscaped, Public Transportation

Roof Asphalt Shingles

Construction Wood, Vinyl

Foundation Concrete Perimeter