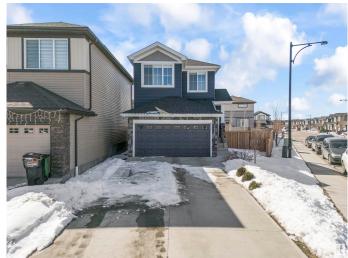

### \$549,000

3 Bedroom, 2.50 Bathroom, 1,640 sqft Single Family on 0.00 Acres

Chappelle Area, Edmonton, AB

Welcome to this well-maintained 3-bedroom, 2.5-bath home located in the desirable Chappelle community. Situated on a pie-shaped corner lot, this property offers extra outdoor space and privacy. The open-concept main floor features a modern kitchen, spacious living room, and plenty of natural light. Upstairs includes a primary suite with a walk-in closet and 4pc ensuite, plus two additional bedrooms and a full bath. Additional highlights include a separate side entrance to the basement, offering future suite potential, and an oversized driveway with parking for up to 4 vehicles. Close to parks, schools, shopping, and public transit.

## **Amenities**

Amenities Air Conditioner, Ceiling 9 ft., Deck, Detectors Smoke, No Animal Home,

No Smoking Home, Patio

Parking Double Garage Attached

#### **Exterior**

Exterior Wood, Vinyl

Exterior Features Airport Nearby, Corner Lot, Fenced, Landscaped, Public Transportation

Roof Asphalt Shingles

Construction Wood, Vinyl

Foundation Concrete Perimeter