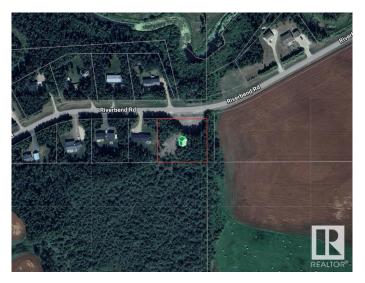

### \$234,500

0 Bedroom, 0.00 Bathroom, Rural on 1.47 Acres

Shil Shol Estate, Rural Sturgeon County, AB

Build your country home on a private treed 1.47 acre lot with a south facing back yard. Only one neighbor to the west, a farmers field to the east and treed land to the south. Located just south of Highway 37 off Range Rd 271 and approximately 20 minutes from St. Albert and Spruce Grove.

# **Community Information**

Address 103 Riverbend Road

Area Rural Sturgeon County

Subdivision Shil Shol Estate

City Rural Sturgeon County

County ALBERTA

Province AB

Postal Code T0G 0J0