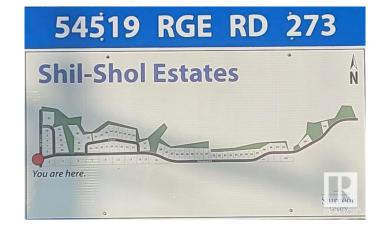

### \$234,500

0 Bedroom, 0.00 Bathroom, Rural on 1.47 Acres

Shil Shol Estate, Rural Sturgeon County, AB

Build your country home on a private treed 1.47 acre lot with a south facing back yard. Only one neighbor to the west, a farmers field to the east and treed land to the south. Located just south of Highway 37 off Range Rd 271 and approximately 20 minutes from St. Albert and Spruce Grove.

# **Community Information**

Address 103 Riverbend Road

Area Rural Sturgeon County

Subdivision Shil Shol Estate

City Rural Sturgeon County

County ALBERTA

Province AB

Postal Code T0G 0J0