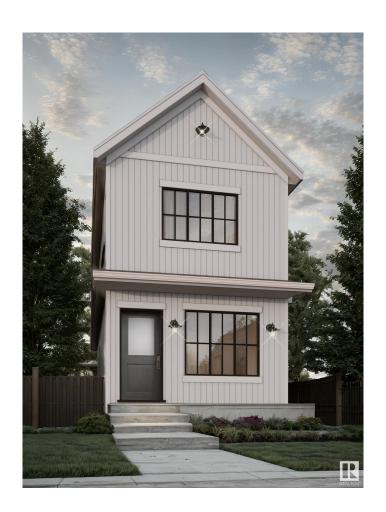

### \$399,998

3 Bedroom, 2.50 Bathroom, 1,190 sqft Single Family on 0.00 Acres

Kinglet Gardens, Edmonton, AB

Welcome to this brand new home the "Sage II― Built by Broadview Homes and is located in one of North West Edmonton's newest premier communities of Kinglet Gardens. With just under 1200 square Feet this home comes single parking pad, this opportunity is perfect for a young family or young couple. Your main floor is complete with luxury Vinyl plank flooring throughout the great room and the kitchen. Highlighted in your new kitchen are upgraded cabinets, upgraded counter tops and a tile back splash. Finishing off the main level is a 2 piece bathroom. The upper level has 3 bedrooms and 2 full bathrooms that is perfect for a first time buyer. \*\*\* This home is under construction and slated to be completed summer/Fall of this year\*\*\*\*

### **Exterior**

Exterior Wood, Vinyl

Exterior Features Airport Nearby, Golf Nearby, Park/Reserve, Playground Nearby, Public

Transportation, Schools, Shopping Nearby, See Remarks

Roof Asphalt Shingles

Construction Wood, Vinyl