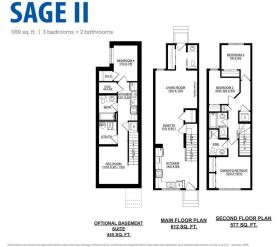

### \$399,998

3 Bedroom, 2.50 Bathroom, 1,190 sqft Single Family on 0.00 Acres

Kinglet Gardens, Edmonton, AB

Welcome to this brand new home the "Sage II― Built by Broadview Homes and is located in one of North West Edmonton's newest premier communities of Kinglet Gardens. With just under 1200 square Feet this home comes single parking pad, this opportunity is perfect for a young family or young couple. Your main floor is complete with luxury Vinyl plank flooring throughout the great room and the kitchen. Highlighted in your new kitchen are upgraded cabinets, upgraded counter tops and a tile back splash. Finishing off the main level is a 2 piece bathroom. The upper level has 3 bedrooms and 2 full bathrooms that is perfect for a first time buyer. \*\*\* This home is under construction and slated to be completed summer/Fall of this year\*\*\*\*

#### **Essential Information**

MLS® # E4429410 Price \$399,998

Bedrooms 3

Bathrooms 2.50

Full Baths 2

Half Baths 1

Square Footage 1,190

Acres 0.00