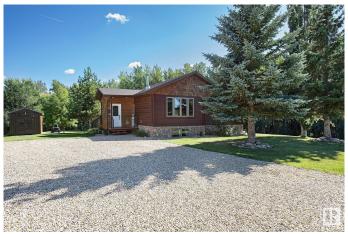

#### \$429,900

3 Bedroom, 2.00 Bathroom, 936 sqft Rural on 1.23 Acres

Star Lake Estates, Rural Parkland County, AB

Welcome to your dream country retreatâ€"just a short commute from the city! This gorgeous walkout bungalow is truly one of a kind, nestled on a peaceful, private property near Star Lake, Jackfish Lake and a few others. With 1800 sq ft of warm, inviting living space, this home features 3 bedrooms and 2 bathrooms. The stunning kitchen is complete with quartz countertops, stainless steel appliances, and a built-in power station in the counter. You'll love the newer flooring upstairs, updated primary ensuite, 2021 hot water tank, and newer shingles with durable metal valleys. Enjoy the outdoors with plenty of yard space, fenced on three sides, plus a dog run and full hookups for a hot tub. A perfect mix of comfort, character, and convenienceâ€"this home offers the peaceful lifestyle you've been waiting for!

#### **Exterior**

Exterior Wood

Exterior Features Backs Onto Park/Trees, Fenced, Golf Nearby, Hillside, Landscaped,

Private Setting, Rolling Land

Construction Wood

Foundation Concrete Perimeter