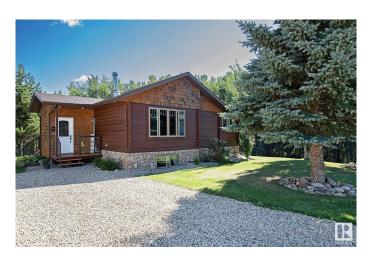

#### \$429,900

3 Bedroom, 2.00 Bathroom, 936 sqft Rural on 1.23 Acres

Star Lake Estates, Rural Parkland County, AB

Welcome to your dream country retreatâ€"just a short commute from the city! This gorgeous walkout bungalow is truly one of a kind, nestled on a peaceful, private property near Star Lake, Jackfish Lake and a few others. With 1800 sq ft of warm, inviting living space, this home features 3 bedrooms and 2 bathrooms. The stunning kitchen is complete with quartz countertops, stainless steel appliances, and a built-in power station in the counter. You'll love the newer flooring upstairs, updated primary ensuite, 2021 hot water tank, and newer shingles with durable metal valleys. Enjoy the outdoors with plenty of yard space, fenced on three sides, plus a dog run and full hookups for a hot tub. A perfect mix of comfort, character, and convenienceâ€"this home offers the peaceful lifestyle you've been waiting for!

#### **Amenities**

Features Deck, Dog Run-Fenced In, Fire Pit, Vaulted Ceiling, Walkout Basement

#### **Exterior**

Exterior Wood

Exterior Features Backs Onto Park/Trees, Fenced, Golf Nearby, Hillside, Landscaped,

Private Setting, Rolling Land

Construction Wood

Foundation Concrete Perimeter