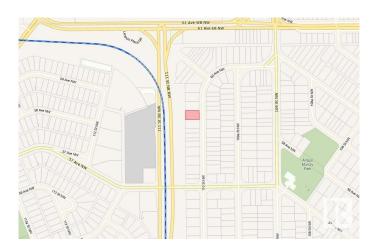

## **Community Information**

Address 5822 110 Street

Area Edmonton

Subdivision Pleasantview (Edmonton)

City Edmonton
County ALBERTA

Province AB

Postal Code T6H 3E3

### **Additional Information**

Date Listed April 4th, 2025

Days on Market 15

Zoning Zone 15

DATA IS DEEMED RELIABLE BUT IS NOT GUARANTEED ACCURATE BY THE REALTORS® ASSOCIATION OF EDMONTON. COPYRIGHT 2025 BY THE REALTORS® ASSOCIATION OF EDMONTON. ALL RIGHTS RESERVED. Trademarks are owned or controlled by the Canadian Real Estate Association (CREA) and identify real estate professionals who are members of CREA (REALTOR®, REALTORS®) and/or the quality of services they provide (MLS®, Multiple Listing Service®)