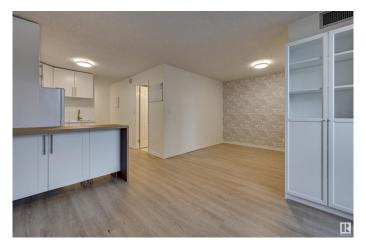

#### \$125,000

1 Bedroom, 1.00 Bathroom, 484 sqft Condo / Townhouse on 0.00 Acres

WîhkwÃantôwin, Edmonton, AB

TREELINE VIEWS from this RENOVATED BRIGHT studio suite in the majestic, iconic LEMARCHAND TOWER conveniently located steps away from the river valley walking/biking trails, restaurants, coffee shops & quick access to the U of A, Brewery District & Ice District. Open layout with an upgraded kitchen with white cabinetry and an eating bar. Newer vinyl plank flooring throughout. 4 piece main bathroom. Good size balcony with an east exposure. Included is the stove, fridge, washer, dryer and A/C. Titled underground parking #247 on P2. LeMarchand has a guest suite & a renovated social room with a patio. A perfect executive condo! Shows very well!