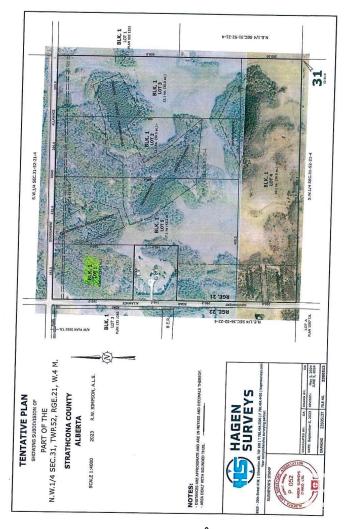

#### \$499,702

0 Bedroom, 0.00 Bathroom, Rural on 12.01 Acres

None, Rural Strathcona County, AB

CLOSE PROXIMITY TO ARDROSSAN AND SHERWOOD PARK!...BEAUTIFUL ROLLING LAND, TREED, PRIVATE SETTING...GREAT BUILDING SITE...APPROACHES PAID FOR, PAID TO LOT LINE...GAS AND POWER ADJACENT TO PROPERTY...VERY PRIVATE!

# **Essential Information**

MLS® # E4429814

Price \$499,702

Bathrooms 0.00

Acres 12.01

Year Built 2025

Type Rural

Sub-Type Vacant Lot/Land

# **Community Information**

Address Rr 220 Twp Rd 530

Area Rural Strathcona County

Subdivision None

City Rural Strathcona County

County ALBERTA

Province AB

Postal Code T8A 6M8