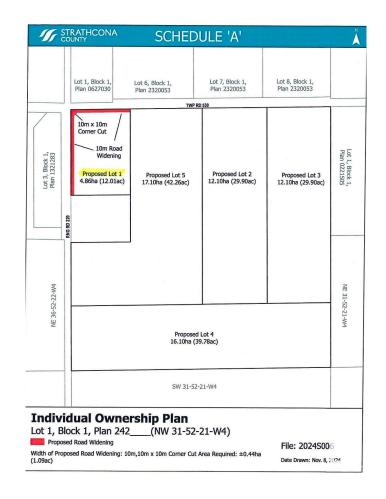

#### \$499,702

0 Bedroom, 0.00 Bathroom, Rural on 12.01 Acres

None, Rural Strathcona County, AB

CLOSE PROXIMITY TO ARDROSSAN AND SHERWOOD PARK!...BEAUTIFUL ROLLING LAND, TREED, PRIVATE SETTING...GREAT BUILDING SITE...APPROACHES PAID FOR, PAID TO LOT LINE...GAS AND POWER ADJACENT TO PROPERTY...VERY PRIVATE!

# **Essential Information**

MLS® # E4429814

Price \$499,702

Bathrooms 0.00

Acres 12.01

Year Built 2025

Type Rural

Sub-Type Vacant Lot/Land