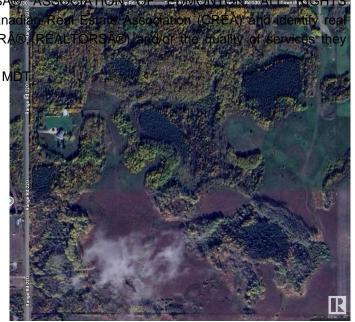

#### \$499,702

0 Bedroom, 0.00 Bathroom, Rural on 12.01 Acres

None, Rural Strathcona County, AB

CLOSE PROXIMITY TO ARDROSSAN AND SHERWOOD PARK!...BEAUTIFUL ROLLING LAND, TREED, PRIVATE SETTING...GREAT BUILDING SITE...APPROACHES PAID FOR, PAID TO LOT LINE...GAS AND POWER ADJACENT TO PROPERTY...VERY PRIVATE!

# **Community Information**

Address Rr 220 Twp Rd 530

Area Rural Strathcona County

Subdivision None

City Rural Strathcona County

County ALBERTA

Province AB

Postal Code T8A 6M8