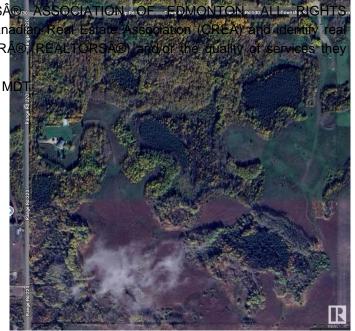

#### \$599,702

0 Bedroom, 0.00 Bathroom, Rural on 39.74 Acres

None, Rural Strathcona County, AB

CLOSE PROXIMITY TO ARDROSSAN AND SHERWOOD PARK!...BEAUTIFUL ROLLING LAND, TREED, PRIVATE SETTING...GREAT BUILDING SITE...APPROACHES PAID FOR, PAID TO LOT LINE...GAS AND POWER ADJACENT TO PROPERTY...VERY PRIVATE!

#### **Exterior**

Exterior Features Private Setting, Rolling Land,