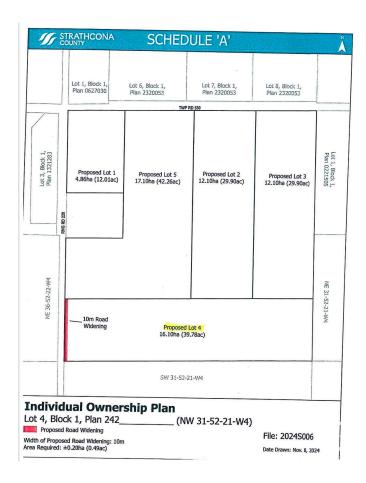

#### \$599,702

0 Bedroom, 0.00 Bathroom, Rural on 39.74 Acres

None, Rural Strathcona County, AB

CLOSE PROXIMITY TO ARDROSSAN AND SHERWOOD PARK!...BEAUTIFUL ROLLING LAND, TREED, PRIVATE SETTING...GREAT BUILDING SITE...APPROACHES PAID FOR, PAID TO LOT LINE...GAS AND POWER ADJACENT TO PROPERTY...VERY PRIVATE!

#### **Essential Information**

MLS® # E4429816

Price \$599,702

Bathrooms 0.00 Acres 39.74

Type Rural

Sub-Type Vacant Lot/Land

Status Active

### **Community Information**

Address Rr 220 Twp 530

Area Rural Strathcona County

Subdivision None

City Rural Strathcona County

County ALBERTA

Province AB

Postal Code T8A 6M8

## **Additional Information**

Date Listed

April 9th, 2025

Days on Market

12

Zoning

Zone 80

DATA IS DEEMED RELIABLE BUT IS NOT GUARANTEED ACCURATE BY THE EDMONTON. COPYRIGHT 2025 BY THE REALTORS® ASSOCIATION RESERVED. Trademarks are owned or controlled by the Canadan Real Estate estate professionals who are members of CREA (REALTORAGE PROVIDE LISTING Service®)