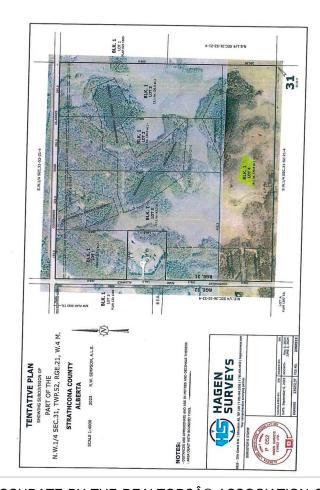

#### \$599,702

0 Bedroom, 0.00 Bathroom, Rural on 39.74 Acres

None, Rural Strathcona County, AB

CLOSE PROXIMITY TO ARDROSSAN AND SHERWOOD PARK!...BEAUTIFUL ROLLING LAND, TREED, PRIVATE SETTING...GREAT BUILDING SITE...APPROACHES PAID FOR, PAID TO LOT LINE...GAS AND POWER ADJACENT TO PROPERTY...VERY PRIVATE!

### **Community Information**

Address Rr 220 Twp 530

Area Rural Strathcona County

Subdivision None

City Rural Strathcona County

County ALBERTA

Province AB

Postal Code T8A 6M8