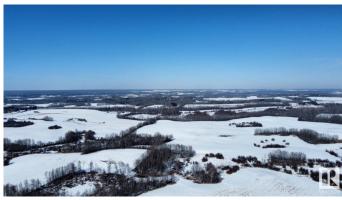

#### \$499,000

0 Bedroom, 0.00 Bathroom, Rural on 32.62 Acres

None, Rural Parkland County, AB

Gorgeous parcel of land with several building site options from flat to hilly land, ideal for building a walk out home. There are several groups of trees and 3 ponds throughout the property for added privacy. Located 4.8 km's south from Highway 16 and its a few minutes west of Stony Plain. Drive to work in West Edmonton in about 30 minutes. Close to several beautiful Lakes(Jackfish Lake), Wabamum Provincial lake & park, Alberta Beach, ect. Power and gas to the property line.

## **Exterior**

Exterior Features Backs Onto Park/Trees, Golf Nearby, Hillside, Private Setting, Rolling

Land, Stream/Pond, Treed Lot, Partially Fenced