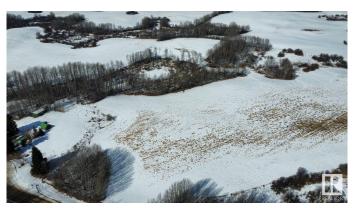

#### \$499,000

0 Bedroom, 0.00 Bathroom, Rural on 32.62 Acres

None, Rural Parkland County, AB

Gorgeous parcel of land with several building site options from flat to hilly land, ideal for building a walk out home. There are several groups of trees and 3 ponds throughout the property for added privacy. Located 4.8 km's south from Highway 16 and its a few minutes west of Stony Plain. Drive to work in West Edmonton in about 30 minutes. Close to several beautiful Lakes(Jackfish Lake), Wabamum Provincial lake & park, Alberta Beach, ect. Power and gas to the property line.

## **Exterior**

Exterior Features Backs Onto Park/Trees, Golf Nearby, Hillside, Private Setting, Rolling

Land, Stream/Pond, Treed Lot, Partially Fenced