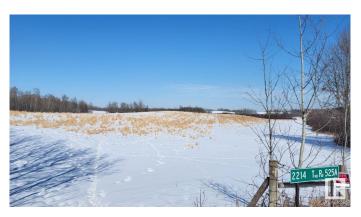

#### \$499,000

0 Bedroom, 0.00 Bathroom, Rural on 32.62 Acres

None, Rural Parkland County, AB

Gorgeous parcel of land with several building site options from flat to hilly land, ideal for building a walk out home. There are several groups of trees and 3 ponds throughout the property for added privacy. Located 4.8 km's south from Highway 16 and its a few minutes west of Stony Plain. Drive to work in West Edmonton in about 30 minutes. Close to several beautiful Lakes(Jackfish Lake), Wabamum Provincial lake & park, Alberta Beach, ect. Power and gas to the property line.

## **Exterior**

Exterior Features Backs Onto Park/Trees, Golf Nearby, Hillside, Private Setting, Rolling

Land, Stream/Pond, Treed Lot, Partially Fenced