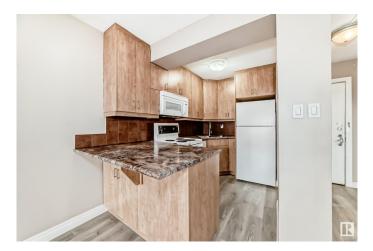

#### \$119,900

1 Bedroom, 1.00 Bathroom, 571 sqft Condo / Townhouse on 0.00 Acres

Wîhkwêntôwin, Edmonton, AB

GREAT VALUE IN OLIVER! Downtown high rise! Perfect opportunity in this well-run complex of Glenora Manor. Located only 1/2 a block from Jasper Avenue. Upgraded unit on the 9th floor. The 1 BEDROOM UNIT has a 4 pc baths, over 570 sq ft of living space, spacious living room and bedroom. The building features include sauna, outdoor swimming pool, exercise facility, same-floor laundry & garbage shoot. Walking distance to Earls, River Valley, trendy boutiques and much more that downtown Edmonton has to offer. Great for students going to Grant McEwan, U of A or Nait. Comes with assigned covered parking stall#28

#### Interior

| Appliances   | Dishwasher-Built-In, Refrigerator, Stove-Electric |
|--------------|---------------------------------------------------|
| Heating      | Hot Water, Natural Gas                            |
| # of Stories | 16                                                |
| Stories      | 1                                                 |
| Has Basement | Yes                                               |
| Basement     | None, No Basement                                 |
|              |                                                   |