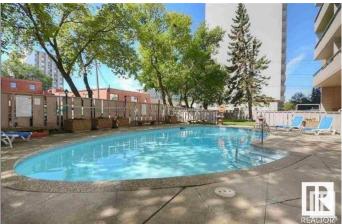

#### \$119,900

1 Bedroom, 1.00 Bathroom, 571 sqft Condo / Townhouse on 0.00 Acres

Wîhkwêntôwin, Edmonton, AB

GREAT VALUE IN OLIVER! Downtown high rise! Perfect opportunity in this well-run complex of Glenora Manor. Located only 1/2 a block from Jasper Avenue. Upgraded unit on the 9th floor. The 1 BEDROOM UNIT has a 4 pc baths, over 570 sq ft of living space, spacious living room and bedroom. The building features include sauna, outdoor swimming pool, exercise facility, same-floor laundry & garbage shoot. Walking distance to Earls, River Valley, trendy boutiques and much more that downtown Edmonton has to offer. Great for students going to Grant McEwan, U of A or Nait. Comes with assigned covered parking stall#28

### Amenities

| Amenities | Air Conditioner, Detectors Smoke, Exercise Room, Pool-Outdoor, |
|-----------|----------------------------------------------------------------|
|           | Sauna; Swirlpool; Steam, Sprinkler System-Fire, See Remarks    |
| Parking   | Single Carport, Stall, See Remarks                             |
| Has Pool  | Yes                                                            |