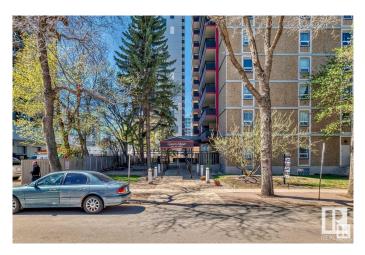

#### \$119,900

1 Bedroom, 1.00 Bathroom, 571 sqft Condo / Townhouse on 0.00 Acres

Wîhkwêntôwin, Edmonton, AB

GREAT VALUE IN OLIVER! Downtown high rise! Perfect opportunity in this well-run complex of Glenora Manor. Located only 1/2 a block from Jasper Avenue. Upgraded unit on the 9th floor. The 1 BEDROOM UNIT has a 4 pc baths, over 570 sq ft of living space, spacious living room and bedroom. The building features include sauna, outdoor swimming pool, exercise facility, same-floor laundry & garbage shoot. Walking distance to Earls, River Valley, trendy boutiques and much more that downtown Edmonton has to offer. Great for students going to Grant McEwan, U of A or Nait. Comes with assigned covered parking stall#28

# **Community Information**

| Address     | 907 10140 120 Street |
|-------------|----------------------|
| Area        | Edmonton             |
| Subdivision | Wîhkwêntôwin         |
| City        | Edmonton             |
| County      | ALBERTA              |
| Province    | AB                   |
| Postal Code | T5K 1Z8              |