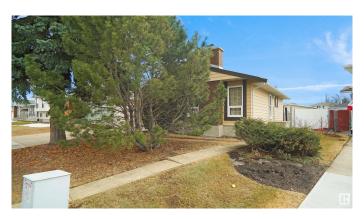

## \$379.900

4 Bedroom, 2.50 Bathroom, 1,120 sqft Single Family on 0.00 Acres

Lorelei, Edmonton, AB

Welcome home to this 4 bed, 2.5 bath bungalow in the heart of Lorelei. The location of this home is superb and is located in a quiet cul-de-sac near K-6 and junior high school. Great curb appeal with mature trees, south-facing yard and a over sized double detached garage with longer driveway. The main floor has a open living concept perfect for entertaining featuring living room with newer windows and a wood burning fireplace, a formal dining room that's open to the kitchen and breakfast nook. Three bedrooms on main, including primary suite with 2 piece ensuite bath and 4 piece bath. The basement is fully finished, offering additional bedroom, a 3 piece bath, laundry room and massive family room. This home also has a large yard with fire pit and a concrete patio.

### **Exterior**

Exterior Wood, Stucco, Vinyl

Exterior Features Cul-De-Sac, Landscaped, Playground Nearby, Public Swimming Pool,

Public Transportation, Schools, Shopping Nearby, See Remarks

Roof Asphalt Shingles