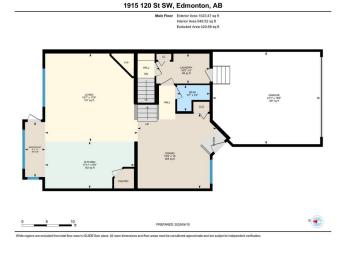

#### \$569,900

3 Bedroom, 2.50 Bathroom, 2,076 sqft Single Family on 0.00 Acres

Rutherford (Edmonton), Edmonton, AB

This well-maintained 2-story home in the desirable Rutherford community of South Edmonton, situated on a quiet street, boasts 2076 sqft above-grade living space, features 3 bedrooms, 2.5 baths, and a double attached garage. Soaring vaulted ceiling in the foyer welcomes you into the home. A spacious entryway leads to the bright dining room. Rich hardwood flooring flows throughout the main floor. Open concept floor plan gives direct access to the kitchen featuring a load of maple cabinetry, a built-in desk, and a corner pantry. The living room opens up to a southeast-facing backyard and deck-- perfect for entertainment. A 2-pc bath completes the main floor. Upstairs, you'll find a bonus room with built-in bookshelves, 3 spacious bedrooms and a 4-pc shared bath, with the primary bedroom featuring a walk-in closet and a 4-pc ensuite. Unfinished basement with tons of potential. Close to schools, shopping, and all amenities, with quick access to the Henday.

#### **Essential Information**

| MLS® #    | E4430184  |
|-----------|-----------|
| Price     | \$569,900 |
| Bedrooms  | 3         |
| Bathrooms | 2.50      |

| Full Baths     | 2                      |
|----------------|------------------------|
| Half Baths     | 1                      |
| Square Footage | 2,076                  |
| Acres          | 0.00                   |
| Year Built     | 2005                   |
| Туре           | Single Family          |
| Sub-Type       | Detached Single Family |
| Style          | 2 Storey               |
| Status         | Active                 |
|                |                        |