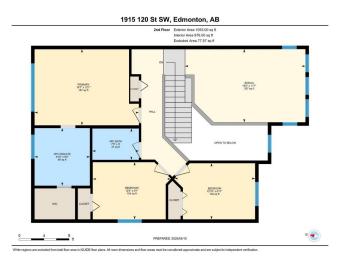

#### \$569,900

3 Bedroom, 2.50 Bathroom, 2,076 sqft Single Family on 0.00 Acres

Rutherford (Edmonton), Edmonton, AB

This well-maintained 2-story home in the desirable Rutherford community of South Edmonton, situated on a quiet street, boasts 2076 sqft above-grade living space, features 3 bedrooms, 2.5 baths, and a double attached garage. Soaring vaulted ceiling in the foyer welcomes you into the home. A spacious entryway leads to the bright dining room. Rich hardwood flooring flows throughout the main floor. Open concept floor plan gives direct access to the kitchen featuring a load of maple cabinetry, a built-in desk, and a corner pantry. The living room opens up to a southeast-facing backyard and deck-- perfect for entertainment. A 2-pc bath completes the main floor. Upstairs, you'll find a bonus room with built-in bookshelves, 3 spacious bedrooms and a 4-pc shared bath, with the primary bedroom featuring a walk-in closet and a 4-pc ensuite. Unfinished basement with tons of potential. Close to schools, shopping, and all amenities, with quick access to the Henday.

#### **Essential Information**

| MLS® #    | E4430184  |
|-----------|-----------|
| Price     | \$569,900 |
| Bedrooms  | 3         |
| Bathrooms | 2.50      |

| Full Baths     | 2                      |
|----------------|------------------------|
| Half Baths     | 1                      |
| Square Footage | 2,076                  |
| Acres          | 0.00                   |
| Year Built     | 2005                   |
| Туре           | Single Family          |
| Sub-Type       | Detached Single Family |
| Style          | 2 Storey               |
| Status         | Active                 |
|                |                        |