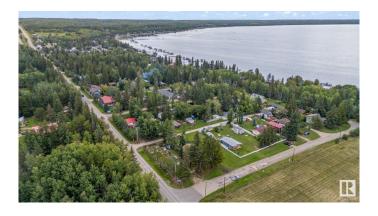

## \$140,000

0 Bedroom, 0.00 Bathroom, Rural on 0.39 Acres

Seba Beach, Rural Parkland County, AB

Welcome to 156 10 street! This delightful corner lot is nestled in the heart of Seba Beach, just steps away from the serene shores of Lake Wabamun. Whether you're looking to build your perfect vacation retreat or your forever home, this lot offers the ideal blend of tranquility and convenience. This over 5200 sq ft. lot already has all of the necessities including: a drilled well, power, water, natural gas and sewer. You can easily move a mobile home to this property & have the comfort of having all utilities already set up. The property is completely fenced, and gated. It also includes a large shed for storage at the back of the property. Enjoy the friendly atmosphere of a tight-knit beach town with local shops, cafes, and recreational activities nearby. This lot provides access to the private Seba Beach dock, where residents of the Summer Village of Seba Beach can access the water. Priced to sell, this is your chance to claim a piece of paradise in a prime location.