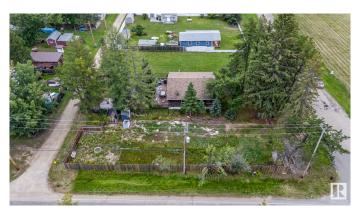

## \$140,000

0 Bedroom, 0.00 Bathroom, Rural on 0.39 Acres

Seba Beach, Rural Parkland County, AB

Welcome to 156 10 street! This delightful corner lot is nestled in the heart of Seba Beach, just steps away from the serene shores of Lake Wabamun. Whether you're looking to build your perfect vacation retreat or your forever home, this lot offers the ideal blend of tranquility and convenience. This over 5200 sq ft. lot already has all of the necessities including: a drilled well, power, water, natural gas and sewer. You can easily move a mobile home to this property & have the comfort of having all utilities already set up. The property is completely fenced, and gated. It also includes a large shed for storage at the back of the property. Enjoy the friendly atmosphere of a tight-knit beach town with local shops, cafes, and recreational activities nearby. This lot provides access to the private Seba Beach dock, where residents of the Summer Village of Seba Beach can access the water. Priced to sell, this is your chance to claim a piece of paradise in a prime location.

# **Exterior**

Exterior Features Back Lane, Beach Access, Boating, Corner Lot, Fenced, Fruit

Trees/Shrubs, Golf Nearby, Lake Access Property, Lake View, Playground Nearby, Private Fishing, Private Setting, Recreation Use,