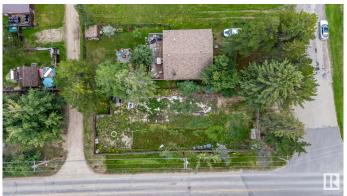

## \$140,000

0 Bedroom, 0.00 Bathroom, Rural on 0.39 Acres

Seba Beach, Rural Parkland County, AB

Welcome to 156 10 street! This delightful corner lot is nestled in the heart of Seba Beach, just steps away from the serene shores of Lake Wabamun. Whether you're looking to build your perfect vacation retreat or your forever home, this lot offers the ideal blend of tranquility and convenience. This over 5200 sq ft. lot already has all of the necessities including: a drilled well, power, water, natural gas and sewer. You can easily move a mobile home to this property & have the comfort of having all utilities already set up. The property is completely fenced, and gated. It also includes a large shed for storage at the back of the property. Enjoy the friendly atmosphere of a tight-knit beach town with local shops, cafes, and recreational activities nearby. This lot provides access to the private Seba Beach dock, where residents of the Summer Village of Seba Beach can access the water. Priced to sell, this is your chance to claim a piece of paradise in a prime location.

# **Exterior**

Exterior Features Back Lane, Beach Access, Boating, Corner Lot, Fenced, Fruit

Trees/Shrubs, Golf Nearby, Lake Access Property, Lake View, Playground Nearby, Private Fishing, Private Setting, Recreation Use,