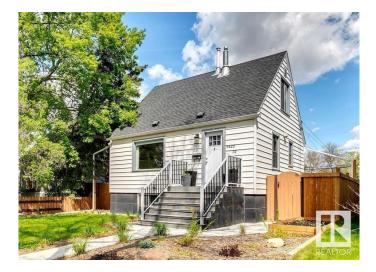

#### \$495,000

3 Bedroom, 1.50 Bathroom, 1,013 sqft Single Family on 0.00 Acres

Ritchie, Edmonton, AB

CHARMING & FULL OF CHARACTER, this delightful 1.5-storey home is a true find with fantastic street appeal! Nestled in the heart of Ritchie, this cozy, updated home offers 1600 sqft of living space with 3 bedrooms & 1.5 bathrooms. Main floor features a warm & inviting living room, a beautifully reno'd kitchen with full appliances, including a new stove (2024) & dishwasher (2023), a primary bedroom (currently used as a dining room) & an updated 4pc bathroom. Upstairs, you'll find two generously-sized bdrms. The fully finished bsmt offers a large rec room, 2pc bathroom, laundry, HE furnace, HWT (2023), along with plenty of storage space. Many updates over the years, including siding, shingles, composite steps & decking. Outside, you'll love the expansive backyard, complete with plenty of concrete work, a 21x19 garage with single garage door & a greenhouse attached. Located just minutes from the vibrant Ritchie Market, Mill Creek trail system, and Whyte Avenue's shops & cafes! LOT VALUE PLUS A GREAT HOME!