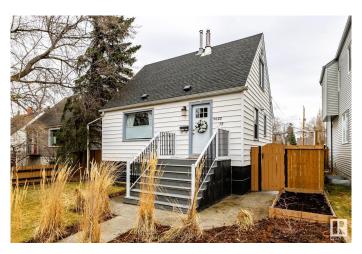

#### \$495,000

3 Bedroom, 1.50 Bathroom, 1,013 sqft Single Family on 0.00 Acres

Ritchie, Edmonton, AB

CHARMING & FULL OF CHARACTER, this delightful 1.5-storey home is a true find with fantastic street appeal! Nestled in the heart of Ritchie, this cozy, updated home offers 1600 sqft of living space with 3 bedrooms & 1.5 bathrooms. Main floor features a warm & inviting living room, a beautifully reno'd kitchen with full appliances, including a new stove (2024) & dishwasher (2023), a primary bedroom (currently used as a dining room) & an updated 4pc bathroom. Upstairs, you'll find two generously-sized bdrms. The fully finished bsmt offers a large rec room, 2pc bathroom, laundry, HE furnace, HWT (2023), along with plenty of storage space. Many updates over the years, including siding, shingles, composite steps & decking. Outside, you'll love the expansive backyard, complete with plenty of concrete work, a 21x19 garage with single garage door & a greenhouse attached. Located just minutes from the vibrant Ritchie Market, Mill Creek trail system, and Whyte Avenue's shops & cafes! LOT VALUE PLUS A GREAT HOME!