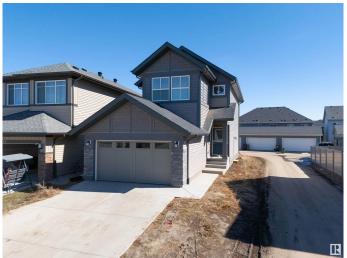

## \$639,000

4 Bedroom, 3.00 Bathroom, 1,920 sqft Single Family on 0.00 Acres

Secord, Edmonton, AB

Stunning 2-storey, Jayman built home in the vibrant West Edmonton community of Secord! With 1,920 sq. ft. of living space, this modern gem offers 4 spacious bedrooms and 3 full bathrooms, including a main floor bed & bathâ€"ideal for guests or multigenerational living. The open concept layout features a large kitchen island for entertaining, upgraded appliance package, and a walk-thru pantry from the garage. Enjoy energy savings with solar panels and future potential with an unfinished basement featuring a separate entrance. Upstairs, relax in the spacious bonus room, retreat to a luxurious 5-piece primary ensuite, and enjoy the convenience of upper floor laundry. Stylish, smart, and ready for you!

### **Exterior**

Exterior Wood, Stone, Vinyl

Exterior Features Corner Lot, Public Transportation, Schools, Shopping Nearby

Roof Asphalt Shingles

Construction Wood, Stone, Vinyl

Foundation Concrete Perimeter