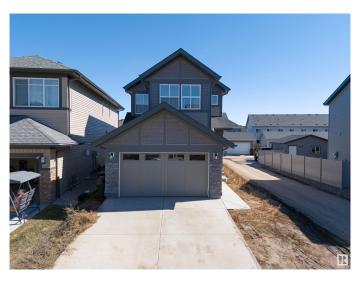

## \$639,000

4 Bedroom, 3.00 Bathroom, 1,920 sqft Single Family on 0.00 Acres

Secord, Edmonton, AB

Stunning 2-storey, Jayman built home in the vibrant West Edmonton community of Secord! With 1,920 sq. ft. of living space, this modern gem offers 4 spacious bedrooms and 3 full bathrooms, including a main floor bed & bathâ€"ideal for guests or multigenerational living. The open concept layout features a large kitchen island for entertaining, upgraded appliance package, and a walk-thru pantry from the garage. Enjoy energy savings with solar panels and future potential with an unfinished basement featuring a separate entrance. Upstairs, relax in the spacious bonus room, retreat to a luxurious 5-piece primary ensuite, and enjoy the convenience of upper floor laundry. Stylish, smart, and ready for you!

### **Exterior**

Exterior Wood, Stone, Vinyl

Exterior Features Corner Lot, Public Transportation, Schools, Shopping Nearby

Roof Asphalt Shingles

Construction Wood, Stone, Vinyl

Foundation Concrete Perimeter