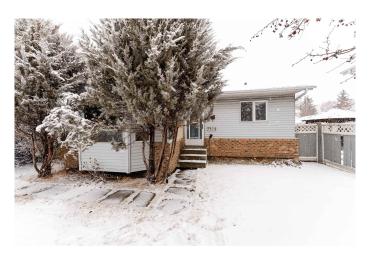

# \$375,000 - 7519 189 Street, Edmonton

MLS® #E4430435

## \$375,000

4 Bedroom, 2.00 Bathroom, 1,184 sqft Single Family on 0.00 Acres

Lymburn, Edmonton, AB

3+1 bedroom, 2-bathroom bungalow on a spacious corner lot in the desirable west-end Lymburn neighborhood. The layout is ideal for families of all sizes, and the fenced backyard provides good privacy. The double detached garage has a 10' ceiling, and is wired for 220V. Conveniently located near Jamie Platz Family YMCA, Callingwood Rec Centre, schools, parks, and shopping. Available for immediate possession, bring your vision and make this home your own!

#### **Exterior**

Exterior Wood, Brick, Stucco, Vinyl

Exterior Features Back Lane, Corner Lot, Fenced, Playground Nearby, Public Swimming

Pool, Public Transportation, Schools, Shopping Nearby

Roof Asphalt Shingles