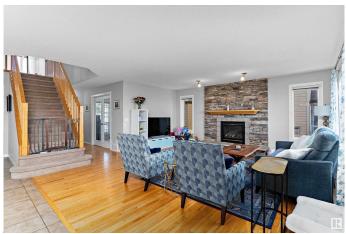

## \$623,900

3 Bedroom, 2.50 Bathroom, 2,489 sqft Single Family on 0.00 Acres

Coloniale Estates (Beaumont), Beaumont, AB

Build Your Legacy! This beautiful, freshly painted, 2-storey home offers wide open spaces and fantastic views as it backs onto the 15th green of the prestigious Coloniale Golf & Country Club! The main floor features a front den/office (currently used as a bedroom) with views of the yard and cozy verandah, a spacious great room with stone-surround gas fireplace, a bright white kitchen with brand new refrigerator and stove, a large island, and walk-through pantry. The generous dinette opens to a huge deck overlooking the golf course. Make your way to the second floor to a large bonus room, super convenient upstairs laundry (with brand new washer and dryer), 3 bedrooms including a spacious primary suite with a walk-in closet and 4-pce ensuite featuring a corner soaker tub and oversized shower. Updated lighting throughout and an oversized insulated garage completes the package. Close to all amenities, this home is perfect for families, entertaining, and enjoying the serenity of golf course living!