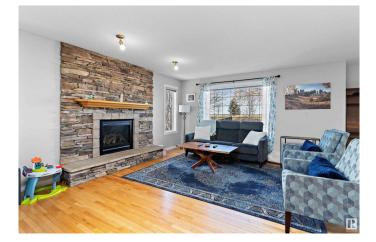

## \$623,900

3 Bedroom, 2.50 Bathroom, 2,489 sqft Single Family on 0.00 Acres

Coloniale Estates (Beaumont), Beaumont, AB

Build Your Legacy! This beautiful, freshly painted, 2-storey home offers wide open spaces and fantastic views as it backs onto the 15th green of the prestigious Coloniale Golf & Country Club! The main floor features a front den/office (currently used as a bedroom) with views of the yard and cozy verandah, a spacious great room with stone-surround gas fireplace, a bright white kitchen with brand new refrigerator and stove, a large island, and walk-through pantry. The generous dinette opens to a huge deck overlooking the golf course. Make your way to the second floor to a large bonus room, super convenient upstairs laundry (with brand new washer and dryer), 3 bedrooms including a spacious primary suite with a walk-in closet and 4-pce ensuite featuring a corner soaker tub and oversized shower. Updated lighting throughout and an oversized insulated garage completes the package. Close to all amenities, this home is perfect for families, entertaining, and enjoying the serenity of golf course living!