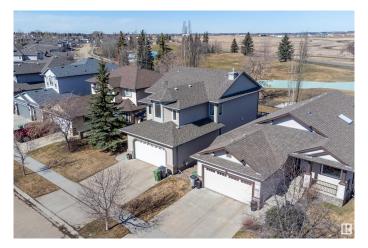

## \$623,900 - 106 Rideau Crescent, Beaumont

MLS® #E4430495

## \$623,900

3 Bedroom, 2.50 Bathroom, 2,489 sqft Single Family on 0.00 Acres

Coloniale Estates (Beaumont), Beaumont, AB

Build Your Legacy! This beautiful, freshly painted, 2-storey home offers wide open spaces and fantastic views as it backs onto the 15th green of the prestigious Coloniale Golf & Country Club! The main floor features a front den/office (currently used as a bedroom) with views of the yard and cozy verandah, a spacious great room with stone-surround gas fireplace, a bright white kitchen with brand new refrigerator and stove, a large island, and walk-through pantry. The generous dinette opens to a huge deck overlooking the golf course. Make your way to the second floor to a large bonus room, super convenient upstairs laundry (with brand new washer and dryer), 3 bedrooms including a spacious primary suite with a walk-in closet and 4-pce ensuite featuring a corner soaker tub and oversized shower. Updated lighting throughout and an oversized insulated garage completes the package. Close to all amenities, this home is perfect for families, entertaining, and enjoying the serenity of golf course living!