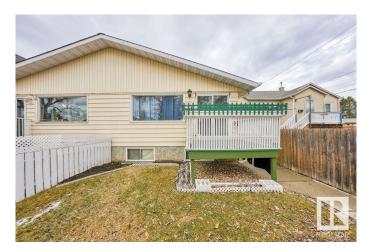

### \$275,000

3 Bedroom, 2.00 Bathroom, 786 sqft Single Family on 0.00 Acres

Balwin, Edmonton, AB

This well-loved home is filled with great character, nestled on a charming tree-lined street in a vibrant, growing neighbourhood. Thoughtfully customized for comfort and functionality, it features unique touches throughout that make everyday living feel effortless. The heart of the home opens onto a lovely, East facing deck, perfect for morning coffee, weekend BBQs, or quiet evenings under the stars. The oversized single garage offers ample space for a vehicle, tools, or workshop potential. The yard is waiting for your personal touch, ideal for gardening or simply unwinding, framed by mature trees that offer natural shade and beauty. With its blend of personality, practicality, and curb appeal, this home is ready to welcome its next chapter.