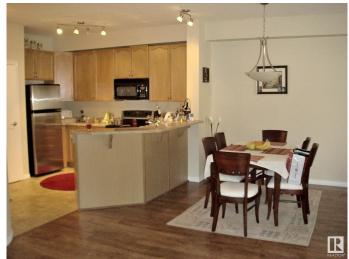

#### \$159,000

2 Bedroom, 2.00 Bathroom, 1,065 sqft Condo / Townhouse on 0.00 Acres

Clareview Town Centre, Edmonton, AB

Location, location, location. Superbly positioned close to everything (including LRT), this beautiful condo features 2 spacious bedrooms, two bathrooms, in suite laundry/storage, kitchen with large island, underground parking and balcony. Well managed by Candema, this unit is a perfect place to start your home ownership, downsize or become first time landlord

### Interior

Interior Features ensuite bathroom

Appliances Dryer, Oven-Microwave, Refrigerator, Stove-Electric, Washer

Heating Hot Water, Natural Gas