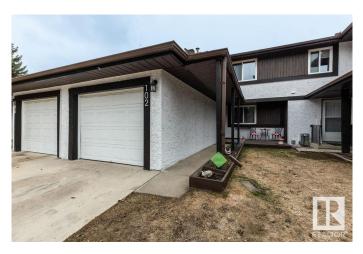

## \$294,700

3 Bedroom, 2.50 Bathroom, 1,274 sqft Condo / Townhouse on 0.00 Acres

Forest Lawn (St. Albert), St. Albert, AB

Welcome to the Desirable Forest Grove Complex! Step into this spacious home where the kitchen is the heart of the space, featuring a cozy breakfast nook and an abundance of cupboard and counter spaceâ€"ideal for all your culinary needs. The open-concept living room flows seamlessly into the dining area, creating an inviting space perfect for family gatherings and entertaining guests. Patio doors open to a private patio that overlooks the greenbelt and forest, offering your very own outdoor retreat. Upstairs, you'll find a generously sized primary bedroom, with a walkthrough closet into the ensuite. Two additional bedrooms provide plenty of space for family members or guests and another full bathroom completes the upper floor. The basement presents a fantastic opportunity to enjoy additional living space, whether it be a family room, home office, or playroomâ€"tailor it to your unique needs. Parking will not be a problem with the single attached garage and private driveway.