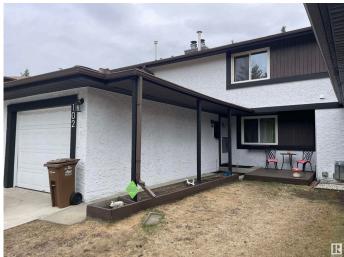

## \$294,700

3 Bedroom, 2.50 Bathroom, 1,274 sqft Condo / Townhouse on 0.00 Acres

Forest Lawn (St. Albert), St. Albert, AB

Welcome to the Desirable Forest Grove Complex! Step into this spacious home where the kitchen is the heart of the space, featuring a cozy breakfast nook and an abundance of cupboard and counter spaceâ€"ideal for all your culinary needs. The open-concept living room flows seamlessly into the dining area, creating an inviting space perfect for family gatherings and entertaining guests. Patio doors open to a private patio that overlooks the greenbelt and forest, offering your very own outdoor retreat. Upstairs, you'll find a generously sized primary bedroom, with a walkthrough closet into the ensuite. Two additional bedrooms provide plenty of space for family members or guests and another full bathroom completes the upper floor. The basement presents a fantastic opportunity to enjoy additional living space, whether it be a family room, home office, or playroomâ€"tailor it to your unique needs. Parking will not be a problem with the single attached garage and private driveway.