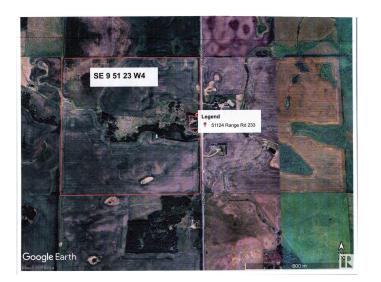

# \$2,810,000 - Twp 511 R Rd 233, Rural Strathcona County

MLS® #E4430815

# \$2,810,000

0 Bedroom, 0.00 Bathroom, Rural on 155.99 Acres

Colchester Lane, Rural Strathcona County, AB

ENJOY rural life. Situated in Strathcona
County and located 1 east of the City of
Edmonton Limits. Currently being farmed. A
42ft X 72 ft metal building for equipment
storage. A natural treed ravine cross the lands
providing for a unique settings for future
country living. Excellent access via TWP 510,
east to HWY 21 and west to QEII. Close to
Beaumont, EIA and south east Edmonton.

# **Community Information**

Address Twp 511 R Rd 233

Area Rural Strathcona County

Subdivision Colchester Lane

City Rural Strathcona County

County ALBERTA

Province AB

Postal Code T8B 1K6