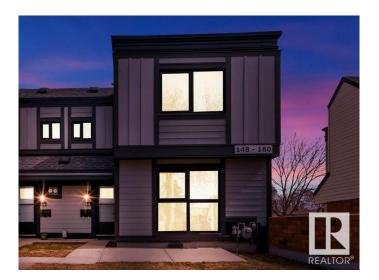

# \$159,900

3 Bedroom, 1.50 Bathroom, 1,187 sqft Condo / Townhouse on 0.00 Acres

Rundle Heights, Edmonton, AB

This unit in Parkhaven is one of the best buys to hit the market in recent months. Features laminate and vinyl flooring throughout, no carpet. This unit is well maintained and recently updated with all new paint and counter tops in the kitchen and bathroom. This is one of the rare units to have the handy upgrade of wall lighting in the bedrooms. The best part is there is no need to live through the nightmare of future exterior renovations because this unit has already been totally redone with new vinyl siding, windows and doors.

### **Exterior**

Exterior Wood, Vinyl

Exterior Features Golf Nearby, Public Transportation, Schools, Shopping Nearby

Roof Asphalt Shingles, Tar & Dravel

Construction Wood, Vinyl

Foundation Concrete Perimeter