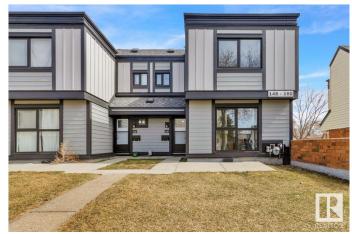

# \$159,900

3 Bedroom, 1.50 Bathroom, 1,187 sqft Condo / Townhouse on 0.00 Acres

Rundle Heights, Edmonton, AB

This unit in Parkhaven is one of the best buys to hit the market in recent months. Features laminate and vinyl flooring throughout, no carpet. This unit is well maintained and recently updated with all new paint and counter tops in the kitchen and bathroom. This is one of the rare units to have the handy upgrade of wall lighting in the bedrooms. The best part is there is no need to live through the nightmare of future exterior renovations because this unit has already been totally redone with new vinyl siding, windows and doors.

### **Exterior**

Exterior Wood, Vinyl

Exterior Features Golf Nearby, Public Transportation, Schools, Shopping Nearby

Roof Asphalt Shingles, Tar & Dravel

Construction Wood, Vinyl

Foundation Concrete Perimeter