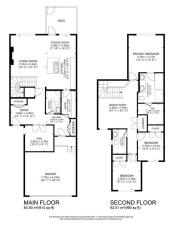

1805 60 AVE BEAUMONT, AB 
 MAIN
 914 SQ.FT.

 SECOND
 990 SQ.FT.

 TOTAL RMS AREA
 1904 SQ.FT.

Built in 2024