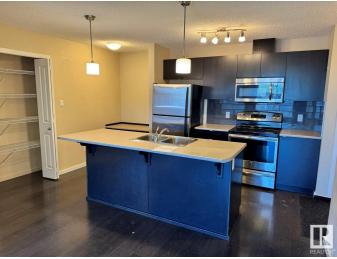

## \$219,900

2 Bedroom, 2.00 Bathroom, 835 sqft Condo / Townhouse on 0.00 Acres

Albany, Edmonton, AB

\*Please note\* property is sold "as is where is at time of possession―. No warranties or representations

### Interior

| Interior Features | ensuite bathroom       |
|-------------------|------------------------|
| Appliances        | See Remarks            |
| Heating           | Hot Water, Natural Gas |
| # of Stories      | 4                      |
| Stories           | 1                      |
| Has Basement      | Yes                    |
| Basement          | None, No Basement      |