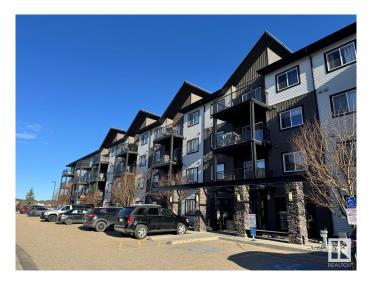

# \$219,900 - N/A, Edmonton

MLS® #E4430955

## \$219,900

2 Bedroom, 2.00 Bathroom, 835 sqft Condo / Townhouse on 0.00 Acres

Albany, Edmonton, AB

\*Please note\* property is sold "as is where is at time of possession―. No warranties or representations

Built in 2013

# **Community Information**

| Address     | N/A      |
|-------------|----------|
| Area        | Edmonton |
| Subdivision | Albany   |
| City        | Edmonton |
| County      | ALBERTA  |
| Province    | AB       |
| Postal Code | T6V 0L1  |

#### Exterior

| Wood, Stone, Vinyl                                          |
|-------------------------------------------------------------|
| Landscaped, Public Transportation, Schools, Shopping Nearby |
| Asphalt Shingles                                            |
| Wood, Stone, Vinyl                                          |
| Concrete Perimeter                                          |
|                                                             |