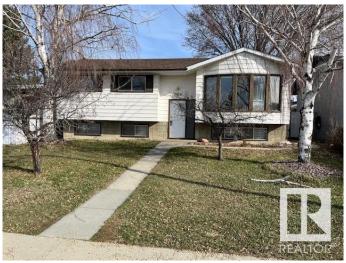

#### \$360,000

4 Bedroom, 2.00 Bathroom, 1,195 sqft Single Family on 0.00 Acres

Kilkenny, Edmonton, AB

SPACIOUS 1200 SQFT BiLevel in a great location across from the school yard! 3 bedrooms on the main level with 4 pce bath. Additional bedroom, bathroom and family room in the basement.

Style Bi-Level Status Active

#### **Exterior**

Exterior Wood, Stucco

Exterior Features Back Lane, See Remarks

Roof Asphalt Shingles

Construction Wood, Stucco

Foundation Concrete Perimeter