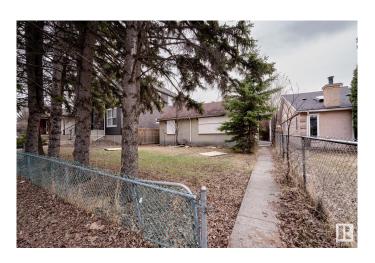

## \$399,800

0 Bedroom, 0.00 Bathroom, Single Family on 0.00 Acres

King Edward Park, Edmonton, AB

Investor and Builder Alert! GEM in King Edward Park! 42' x 130' Lot. Could be qualified for CMHC program.

## **Community Information**

| Address     | 8519 81 Avenue   |
|-------------|------------------|
| Area        | Edmonton         |
| Subdivision | King Edward Park |
| City        | Edmonton         |
| County      | ALBERTA          |
| Province    | AB               |
| Postal Code | T6C 0W3          |