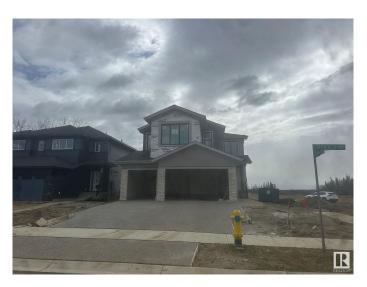

### \$949,000

3 Bedroom, 2.50 Bathroom, 2,745 sqft Single Family on 0.00 Acres

Riverside (St. Albert), St. Albert, AB

Triple Garage located on the North Facing Corner Lot with lot of Sunlight throughout the day. Comes with premium finishes and lots of upgrades. BLACK Frame Triple Pane Windows. Exposed Concrete Driveway extra large Triple Garage. 9 feet ceiling on all 3 Levels. Custom Finishes with Open Stinger stairs with Maple Hand rails with Glass. Open to abovce high ceiling in Great room with Feature walls. Custom cabinets with waterfall counter tops. Much More...

#### **Exterior**

Exterior Wood, Stone, Vinyl

Exterior Features Corner Lot, Flat Site, Golf Nearby, Park/Reserve, Playground Nearby

Roof Asphalt Shingles
Construction Wood, Stone, Vinyl

Foundation Concrete Perimeter