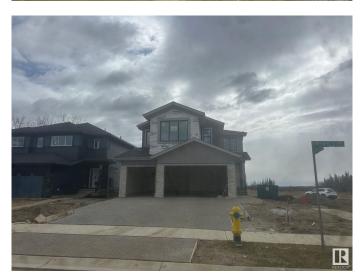

### \$949,000

3 Bedroom, 2.50 Bathroom, 2,745 sqft Single Family on 0.00 Acres

Riverside (St. Albert), St. Albert, AB

Triple Garage located on the North Facing Corner Lot with lot of Sunlight throughout the day. Comes with premium finishes and lots of upgrades. BLACK Frame Triple Pane Windows. Exposed Concrete Driveway extra large Triple Garage. 9 feet ceiling on all 3 Levels. Custom Finishes with Open Stinger stairs with Maple Hand rails with Glass. Open to abovce high ceiling in Great room with Feature walls. Custom cabinets with waterfall counter tops. Much More...

#### **Exterior**

Exterior Wood, Stone, Vinyl

Exterior Features Corner Lot, Flat Site, Golf Nearby, Park/Reserve, Playground Nearby

Roof Asphalt Shingles
Construction Wood, Stone, Vinyl

Foundation Concrete Perimeter