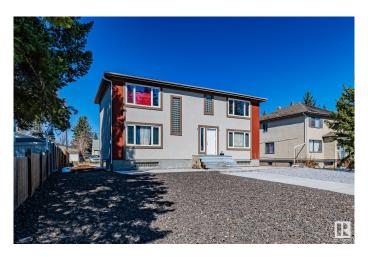

# \$759,900 - 11306 109a Avenue, Edmonton

MLS® #E4431046

### \$759,900

6 Bedroom, 3.00 Bathroom, 2,112 sqft Single Family on 0.00 Acres

Queen Mary Park, Edmonton, AB

INVESTOR ALERT: Look at this amazing opportunity. This property offers three fully rented and renovated units close to 3 colleges in the heart of Queen Mary Park area generating \$4,000 rent per month. Total 6 Bedrooms, 3 Full Washrooms, 3 Kitchens, 3 Living Areas, and much more. Each unit has 2 bedrooms, Full Washroom, Kitchen, and Living Room. Renovated in and out with over \$100,000 worth of work including Flooring, Paint, Kitchens, Washrooms, Appliances, Stucco, Landscaping, Concrete, Windows, and more. Come check it out and see the opportunity.

#### **Exterior**

Exterior Wood, Stucco

Exterior Features Landscaped, Playground Nearby, Public Transportation, Schools,

Partially Fenced

Roof Asphalt Shingles

Construction Wood, Stucco

Foundation Concrete Perimeter