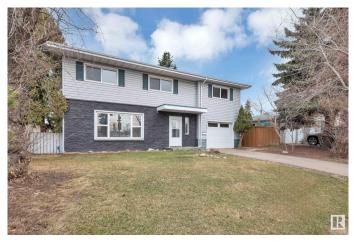

# \$399,900 - 9204 135 Avenue, Edmonton

MLS® #E4431078

### \$399,900

4 Bedroom, 2.00 Bathroom, 1,911 sqft Single Family on 0.00 Acres

Glengarry, Edmonton, AB

Check out this Unique 1910 Sq Ft 4 bedroom 2 Story home in the heart of Glengarry. This home features redone kitchen, Large living and Dining rooms plus a main floor laundry and a 3 piece bath. Upper level features a SECOND KITCHEN, 3/4 large bedrooms or 1 bedroom can be an second living room, 5 piece bath with room for a stackable laundry. Upgrades features fresh paint, vinyl siding on the front and much much more. Attached single heated garage, Parking/RV Parking from alley with potential for 2 car garage. Fantastic location across the street from Glengarry Elementary School, and walking distance to junior and High Schools, Northgate Mall and Northgate transit Center The **BASEMENTLESS** Home has endless possibilities

## **Exterior**

Exterior Wood, Stucco, Vinyl

Exterior Features Fenced, Landscaped, Playground Nearby, Public Transportation,

Schools, Shopping Nearby

Roof Asphalt Shingles

Construction Wood, Stucco, Vinyl

Foundation Concrete Perimeter