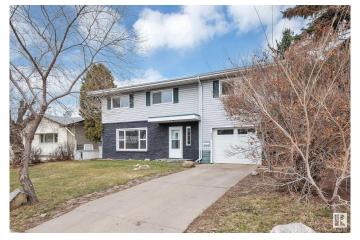

# \$399,900 - 9204 135 Avenue, Edmonton

MLS® #E4431078

### \$399,900

4 Bedroom, 2.00 Bathroom, 1,911 sqft Single Family on 0.00 Acres

Glengarry, Edmonton, AB

Check out this Unique 1910 Sq Ft 4 bedroom 2 Story home in the heart of Glengarry. This home features redone kitchen, Large living and Dining rooms plus a main floor laundry and a 3 piece bath. Upper level features a SECOND KITCHEN, 3/4 large bedrooms or 1 bedroom can be an second living room, 5 piece bath with room for a stackable laundry. Upgrades features fresh paint, vinyl siding on the front and much much more. Attached single heated garage, Parking/RV Parking from alley with potential for 2 car garage. Fantastic location across the street from Glengarry Elementary School, and walking distance to junior and High Schools, Northgate Mall and Northgate transit Center The **BASEMENTLESS** Home has endless possibilities

## **Exterior**

Exterior Wood, Stucco, Vinyl

Exterior Features Fenced, Landscaped, Playground Nearby, Public Transportation,

Schools, Shopping Nearby

Roof Asphalt Shingles

Construction Wood, Stucco, Vinyl

Foundation Concrete Perimeter