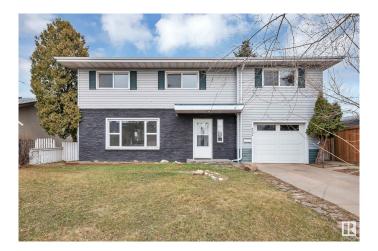

# \$399,900 - 9204 135 Avenue, Edmonton

MLS® #E4431078

### \$399,900

4 Bedroom, 2.00 Bathroom, 1,911 sqft Single Family on 0.00 Acres

Glengarry, Edmonton, AB

Check out this Unique 1910 Sq Ft 4 bedroom 2 Story home in the heart of Glengarry. This home features redone kitchen, Large living and Dining rooms plus a main floor laundry and a 3 piece bath. Upper level features a SECOND KITCHEN, 3/4 large bedrooms or 1 bedroom can be an second living room, 5 piece bath with room for a stackable laundry. Upgrades features fresh paint, vinyl siding on the front and much much more. Attached single heated garage, Parking/RV Parking from alley with potential for 2 car garage. Fantastic location across the street from Glengarry Elementary School, and walking distance to junior and High Schools, Northgate Mall and Northgate transit Center The **BASEMENTLESS** Home has endless possibilities

## **Exterior**

Exterior Wood, Stucco, Vinyl

Exterior Features Fenced, Landscaped, Playground Nearby, Public Transportation,

Schools, Shopping Nearby

Roof Asphalt Shingles

Construction Wood, Stucco, Vinyl

Foundation Concrete Perimeter