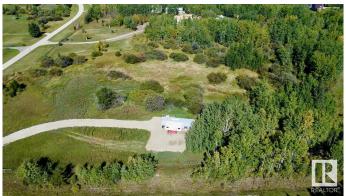

## \$174,900

0 Bedroom, 0.00 Bathroom, Rural on 4.23 Acres

Singing Hills Estates, Rural Parkland County, AB

Welcome to your perfect getaway in Singing Hills, just an hour west of Edmonton! This stunning lot is ready to be your private retreat or the foundation for your dream development. The property features a meticulously constructed 200' long by 16' wide driveway that leads to a spacious 40' by 60' parking pad, providing ample space for vehicles, RVs, or future structures. The driveway and parking pad are built to last, with a roadway geo-textile membrane installed atop a compacted clay surface, covered by 10 inches of compacted 40mm aggregates. This solid foundation ensures durability and stability for years to come. The entire perimeter of the lot is securely fenced with a 4-foot fence, complete with a gate, offering privacy and peace of mind. Whether you're looking to develop or simply enjoy a serene spot close to Lake Wabamun, this property is a rare opportunity!