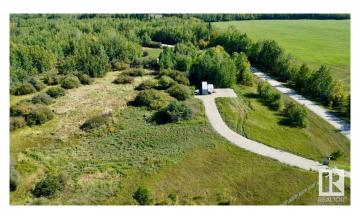

## \$174,900

0 Bedroom, 0.00 Bathroom, Rural on 4.23 Acres

Singing Hills Estates, Rural Parkland County, AB

Welcome to your perfect getaway in Singing Hills, just an hour west of Edmonton! This stunning lot is ready to be your private retreat or the foundation for your dream development. The property features a meticulously constructed 200' long by 16' wide driveway that leads to a spacious 40' by 60' parking pad, providing ample space for vehicles, RVs, or future structures. The driveway and parking pad are built to last, with a roadway geo-textile membrane installed atop a compacted clay surface, covered by 10 inches of compacted 40mm aggregates. This solid foundation ensures durability and stability for years to come. The entire perimeter of the lot is securely fenced with a 4-foot fence, complete with a gate, offering privacy and peace of mind. Whether you're looking to develop or simply enjoy a serene spot close to Lake Wabamun, this property is a rare opportunity!