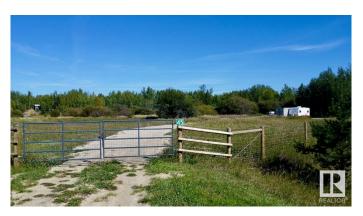

## \$174,900

0 Bedroom, 0.00 Bathroom, Rural on 4.23 Acres

Singing Hills Estates, Rural Parkland County, AB

Welcome to your perfect getaway in Singing Hills, just an hour west of Edmonton! This stunning lot is ready to be your private retreat or the foundation for your dream development. The property features a meticulously constructed 200' long by 16' wide driveway that leads to a spacious 40' by 60' parking pad, providing ample space for vehicles, RVs, or future structures. The driveway and parking pad are built to last, with a roadway geo-textile membrane installed atop a compacted clay surface, covered by 10 inches of compacted 40mm aggregates. This solid foundation ensures durability and stability for years to come. The entire perimeter of the lot is securely fenced with a 4-foot fence, complete with a gate, offering privacy and peace of mind. Whether you're looking to develop or simply enjoy a serene spot close to Lake Wabamun, this property is a rare opportunity!

## **Exterior**

Exterior Features Corner Lot, Fenced, Golf Nearby, No Back Lane, Recreation Use