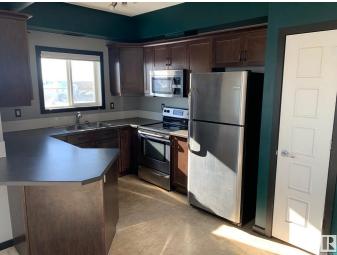

#### \$182,500

2 Bedroom, 2.00 Bathroom, 920 sqft Condo / Townhouse on 0.00 Acres

Carlton, Edmonton, AB

2 bedroom, 2 bathroom 920 sq. ft. condo in the community of Carlton. This large condo features a balcony, large primary bedroom with walk through closet and ensuite. Two underground parking stalls and insuite laundry. Great location close to all amenities.

#### Interior

| Interior Features | ensuite bathroom          |
|-------------------|---------------------------|
| Appliances        | See Remarks               |
| Heating           | Forced Air-1, Natural Gas |
| # of Stories      | 4                         |
| Stories           | 1                         |
| Has Basement      | Yes                       |
| Basement          | None, No Basement         |