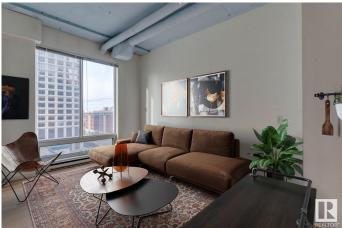

#### \$75,000

1 Bedroom, 1.00 Bathroom, 405 sqft Condo / Townhouse on 0.00 Acres

Downtown (Edmonton), Edmonton, AB

Welcome to urban sophistication at Cambridge Lofts, where modern design meets downtown convenience. This open-concept, south-facing loft offers breathtaking views of the North Saskatchewan River, flooding the space with natural light throughout the day. Soaring ceilings, industrial accents, and expansive windows give this unit a spacious, airy feel perfect for professionals, creatives, or anyone craving a unique urban vibe. The layout is both functional and flexible, ideal for customizing to suit your lifestyle. Located just steps from Rice Howard Way, you're in the center of it all: fine dining, cafés, nightlife, and the LRT are right at your doorstep, making commuting a breeze and entertainment effortless. This building is pet friendly with board approval and is receptive to Airbnbs. Whether you're looking for a vibrant home base or a stylish investment, this loft combines character, comfort, and an unbeatable downtown location.