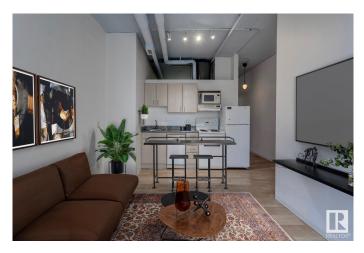

#### \$75,000

1 Bedroom, 1.00 Bathroom, 405 sqft Condo / Townhouse on 0.00 Acres

Downtown (Edmonton), Edmonton, AB

Welcome to urban sophistication at Cambridge Lofts, where modern design meets downtown convenience. This open-concept, south-facing loft offers breathtaking views of the North Saskatchewan River, flooding the space with natural light throughout the day. Soaring ceilings, industrial accents, and expansive windows give this unit a spacious, airy feel perfect for professionals, creatives, or anyone craving a unique urban vibe. The layout is both functional and flexible, ideal for customizing to suit your lifestyle. Located just steps from Rice Howard Way, you're in the center of it all: fine dining, cafés, nightlife, and the LRT are right at your doorstep, making commuting a breeze and entertainment effortless. This building is pet friendly with board approval and is receptive to Airbnbs. Whether you're looking for a vibrant home base or a stylish investment, this loft combines character, comfort, and an unbeatable downtown location.