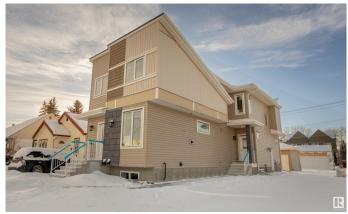

#### \$1,120,000

4 Bedroom, 3.50 Bathroom, 1,191 sqft Single Family on 0.00 Acres

Grovenor, Edmonton, AB

Amazing opportunity to own a full duplex with legal basement suites on both sides. There are 8 bedrooms and 6 full bathrooms and two half bathrooms total in the building. Located in a great west-central Edmonton location, close to amenities, public transit and with very easy access to downtown Edmonton as well as being 10 minutes away from West Edmonton Mall make this a great investment opportunity. The property features an open main floor plan in both units as well as 3 bedrooms and 2.5 bathrooms on each side. Both legal basement units have 1 bedroom and 1 bathroom. Given the city of Edmonton zoning, possibility exists of adding a fifth unit as a garage suite. High end finishings are noticeable throughout the building with great attention to detail. Main floor is highlighted by a bright living room area that connects to the dining area and a modern kitchen featuring white cabinetry. Property comes equipped with full appliances.