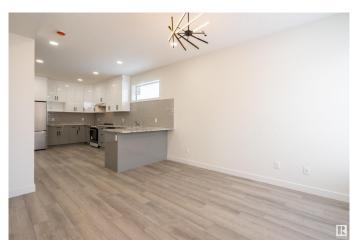

#### \$1,120,000

4 Bedroom, 3.50 Bathroom, 1,191 sqft Single Family on 0.00 Acres

Grovenor, Edmonton, AB

Amazing opportunity to own a full duplex with legal basement suites on both sides. There are 8 bedrooms and 6 full bathrooms and two half bathrooms total in the building. Located in a great west-central Edmonton location, close to amenities, public transit and with very easy access to downtown Edmonton as well as being 10 minutes away from West Edmonton Mall make this a great investment opportunity. The property features an open main floor plan in both units as well as 3 bedrooms and 2.5 bathrooms on each side. Both legal basement units have 1 bedroom and 1 bathroom. Given the city of Edmonton zoning, possibility exists of adding a fifth unit as a garage suite. High end finishings are noticeable throughout the building with great attention to detail. Main floor is highlighted by a bright living room area that connects to the dining area and a modern kitchen featuring white cabinetry. Property comes equipped with full appliances.