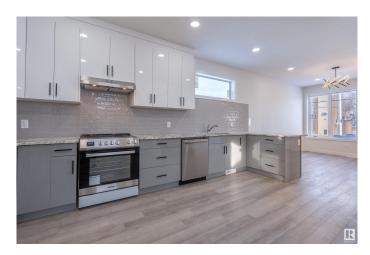

#### \$1,120,000

4 Bedroom, 3.50 Bathroom, 1,191 sqft Single Family on 0.00 Acres

Grovenor, Edmonton, AB

Amazing opportunity to own a full duplex with legal basement suites on both sides. There are 8 bedrooms and 6 full bathrooms and two half bathrooms total in the building. Located in a great west-central Edmonton location, close to amenities, public transit and with very easy access to downtown Edmonton as well as being 10 minutes away from West Edmonton Mall make this a great investment opportunity. The property features an open main floor plan in both units as well as 3 bedrooms and 2.5 bathrooms on each side. Both legal basement units have 1 bedroom and 1 bathroom. Given the city of Edmonton zoning, possibility exists of adding a fifth unit as a garage suite. High end finishings are noticeable throughout the building with great attention to detail. Main floor is highlighted by a bright living room area that connects to the dining area and a modern kitchen featuring white cabinetry. Property comes equipped with full appliances.