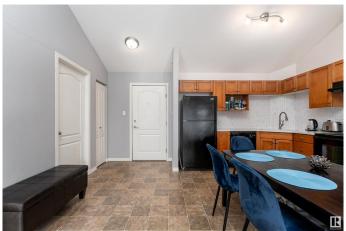

#### \$162,000

1 Bedroom, 1.00 Bathroom, 652 sqft Condo / Townhouse on 0.00 Acres

Clareview Town Centre, Edmonton, AB

TOP FLOOR 1 bedroom, 1 bathroom condo in Clareview Town Centre offering style, comfort, and unbeatable convenience. Bright and open with VAULTED CEILING, in-suite laundry, and a private balconyâ€"ideal for morning coffee or evening unwinding. Recent updates include QUARTZ COUNTERTOPS, MODERN BACKSPLASH, NEWER PAINT and PLUSH NEW CARPET. Stay connected with fibre internet and healthy with the ON-SITE GYM. Experience the convenience of TITLED PARKING. Just a short walk to Clareview LRT Station, shopping, dining, and the REC CENTRE. Quick access to Anthony Henday and Yellowhead makes daily life and commuting a breeze.

### Interior

Appliances Dishwasher-Built-In, Dryer, Refrigerator, Stove-Electric, Washer,

Window Coverings

Heating Baseboard, Natural Gas