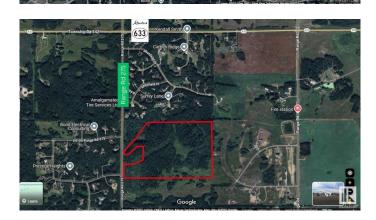

#### \$765,000

0 Bedroom, 0.00 Bathroom, Rural on 89.55 Acres

None, Rural Parkland County, AB

Nearly 90 acres if untouched nature with Country Residential zoning. Looking for maximum space and minimal restrictions? This rare offering includes RC zoning on a sprawling 89.55+/- acre lot filled with mature trees, rolling topography, and endless potential. Whether you are planning a forever home, looking to invest in rural land, or envision future possibilities, Lot 4 gives you the space and flexibility to make it happen-- all minutes from urban amenities in Spruce Grove, Stony Plain, Acheson, St. Albert, and Edmonton. Gas and power at the property line.