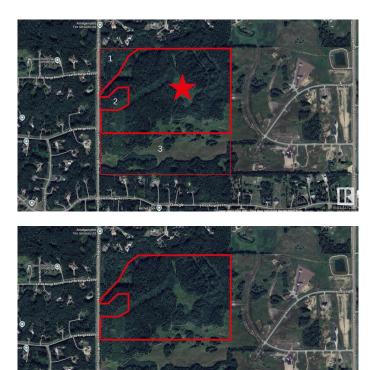

#### \$765,000

0 Bedroom, 0.00 Bathroom, Rural on 89.55 Acres

None, Rural Parkland County, AB

Nearly 90 acres if untouched nature with Country Residential zoning. Looking for maximum space and minimal restrictions? This rare offering includes RC zoning on a sprawling 89.55+/- acre lot filled with mature trees, rolling topography, and endless potential. Whether you are planning a forever home, looking to invest in rural land, or envision future possibilities, Lot 4 gives you the space and flexibility to make it happen-- all minutes from urban amenities in Spruce Grove, Stony Plain, Acheson, St. Albert, and Edmonton. Gas and power at the property line.