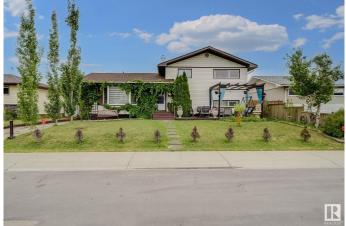

#### \$525,000

6 Bedroom, 3.00 Bathroom, 1,593 sqft Single Family on 0.00 Acres

Meadowlark Park (Edmonton), Edmonton, AB

This versatile 6-bedroom, 3-bathroom home in Meadowlark Park is ideal for extended families, offering a unique layout with a total of three kitchens and separate living spaces. The main floor is designed for primary living, featuring three spacious bedrooms, a full kitchen, and a comfortable living area. Two separate in-law suites, with a private entrance, are fully equipped with their own bedroom, bathroom, and kitchenâ€"perfect for accommodating extended family or guests. The property also boasts an extra-wide heated garage, beautifully landscaped yards with fruit trees in both the front and back, and recent upgrades including a new furnace, hot water tank, and air conditioning for year-round comfort. Conveniently located near St. Francis Xavier High School, Bill Hunter Arena, Jasper Place Leisure Centre, and the renowned West Edmonton Mall, this home combines space, functionality, and unbeatable location.